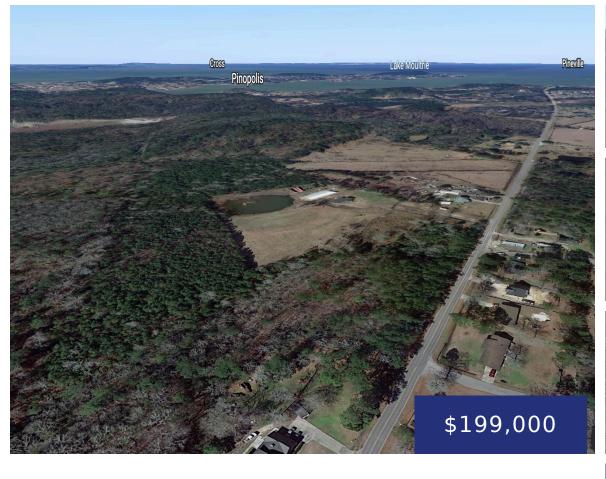

## **400 BROUGHTON RD, MONCKS CORNER, SC 29461, USA**

https://findyourcharleston.com

400 Broughton Rd, Moncks Corner, SC 29461, USA

- Land
- Active

More than 4 acres in town within walking and bike riding distance to ennis, parks, Main Street and more. PLUS, it is minutes to the NEW MARINA which has already broken ground and will have multiple boat launches, lake access and plenty of parking. Great privacy, the property offers an established community surrounding it and [...]

## **Basics**

MLS ID: 22022176 Date added: Added 6 months ago

Category: Land Status: Active

Lot size, acres: 4.11 acres Subdivision Name: Broughton Road

County Or Parish: Berkeley MLS Area Major: 76 - Moncks Corner Above Oakley Rd