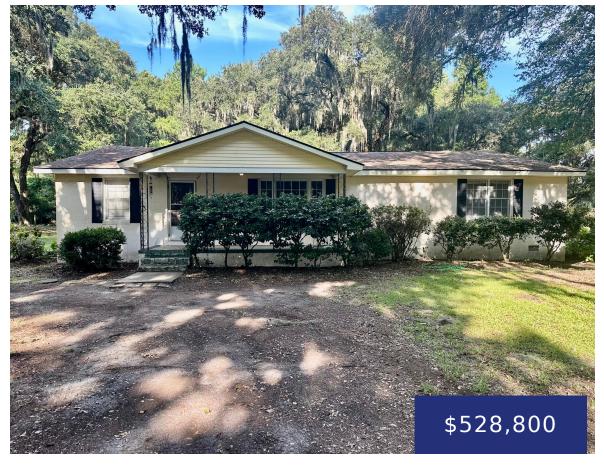

# 4196 BETSY KERRISON PKWY, JOHNS ISLAND, SC 29455, USA

https://findyourcharleston.com

4196 Betsy Kerrison Pkwy, Johns Island, SC 29455, USA

Just Listed Lot behind home. MLS # 23028606 is 8.9 acres on DEEP WATER! Buy 1 or both.Large Johns Island home , 3 bedroom 2 bath that sits 1 acre lot. Home has rental history with plenty of potential.

**Howard Dobbins** 

- 3 beds
- 2 baths
- Single Family Detached
- Residential
- Active Contingent
- 2400 sq ft

### **Basics**

MLS ID: 23013793 Date added: Added 7 months ago

Category: Residential Type: Single Family Detached

**Status:** Active Contingent **Bedrooms: 3** beds

Bathrooms: 2 baths Half baths: 0 half baths

Area, sq ft: 2400 sq ft Lot size, acres: 1 acres

Year built: 1985 Subdivision Name: Hopkinson

County Or Parish: Charleston MLS Area Major: 23 - Johns Island

## **Building Details**

Stories: 1 Entry Location: Ground Level

Construction Materials: Block/Masonry, Stucco Roof: Asphalt

#### **Amenities & Features**

Water Source: Public Architectural Style: Ranch

**Sewer:** Public Sewer **Interior Features:** Ceiling - Blown, Eat-in Kitchen, Formal Living

**Heating:** Forced Air