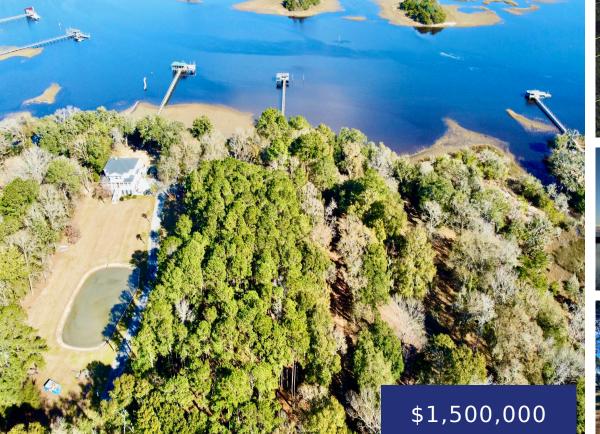

## 4208 ELCID WY, HOLLYWOOD, SC 29449, USA

https://findyourcharleston.com

4208 Elcid Wy, Hollywood, SC 29449, USA

Intracoastal Waterway living at its finest! This spectacular waterfront lot has unparalleled view of the Stono River where you can enjoy swimming, fishing, crabbing, boating, kayaking and catching those amazing sunsets. Located only about 12 miles from Downtown Charleston, this quiet escape is the perfect spot to build your dream home. Don't miss out on [...]

## **Amenities & Features**

Waterfront Features: Marshfront, River Access, River Front, Waterfront - Deep