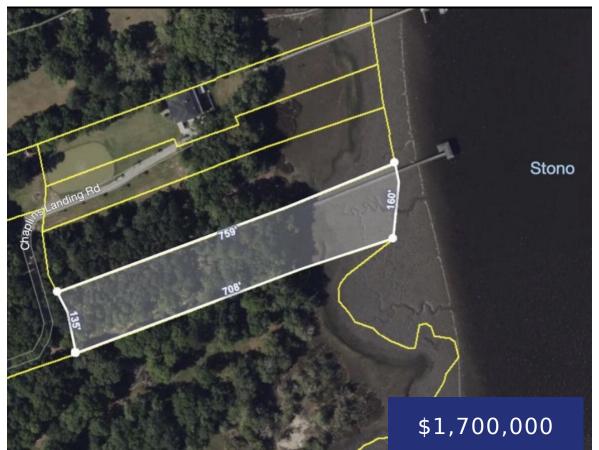

## 4212 ELCID WY, HOLLYWOOD, SC 29449, USA

https://findyourcharleston.com

4212 Elcid Wy, Hollywood, SC 29449, USA

Intracoastal Waterway living at its finest! This spectacular lot has 120 feet of water frontage and unparalleled views of the Stono River. Enjoy swimming, fishing, crabbing, boating and kayaking right off the dock, where there is Deep Water at all times. This dock is approximately 325 feet long, a short walk compared to many of [...]

## Basics

| MLS ID: 24001459             | Date added: Added 5 months ago                                    |
|------------------------------|-------------------------------------------------------------------|
| Category: Land               | Status: Active                                                    |
| Lot size, acres: 2.23 acres  | Subdivision Name: Hollywood                                       |
| County Or Parish: Charleston | MLS Area Major: 13 - West of the Ashley beyond Rantowles<br>Creek |

## **Amenities & Features**

| Exterior Features: Private Dock | Waterfront Features: Marshfront, River Access, River |
|---------------------------------|------------------------------------------------------|
| At Lot                          | Front, Waterfront - Deep                             |