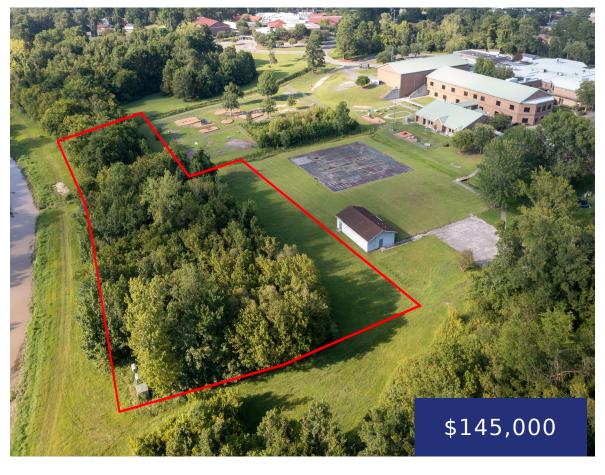

## 414 FURMAN LN, LADSON, SC 29456, USA

https://findyourcharleston.com

414 Furman Ln, Ladson, SC 29456, USA

Located towards the back of College Park Elementary School sits a beautiful wooded flat 2ac lot. Enjoy fishing with stream access to Limehouse Branch Creek. Land is currently zoned R1.

## **Basics**

MLS ID: 24007036 Date added: Added 6 months ago

Category: Land Status: Active

Lot size, acres: 2 acres Subdivision Name: None

County Or Parish: Berkeley MLS Area Major: 74 - Summerville, Ladson, Berkeley Cty

## **Amenities & Features**

Waterfront Features: Stream