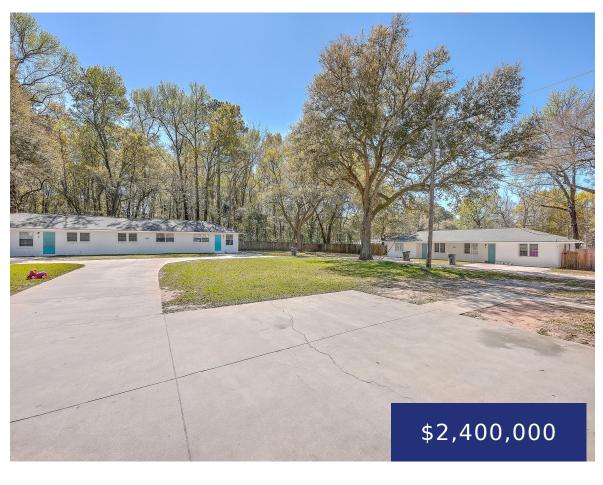

# 4349 LESLIE ST, NORTH CHARLESTON, SC 29418, USA

https://findyourcharleston.com

4349 Leslie St, North Charleston, SC 29418, USA

\*\*Signed Engineer Letter stating 2 additional Multi-Family Units are allowed to be built on the property.\*\* Inviting and charming 10 Unit complex tucked right off exploding Dorchester Road. This area in North Charleston is seeing massive growth! Even with a total of 5 buildings (10 units), this unique property is very spacious with expansive green [...]

#### **Basics**

MLS ID: 24007429 Date added: Added 6 months ago

Category: Residential Income Status: Active

Area, sq ft: 8928 sq ft Lot size, acres: 1.22 acres

**Year built:** 1973 **Subdivision Name:** Fetteressa

## **Building Details**

**Number Of Units Total: 10** Stories: 1

Parking Features: Other (Use Remarks) Entry Location: Ground Level

**Roof:** Architectural