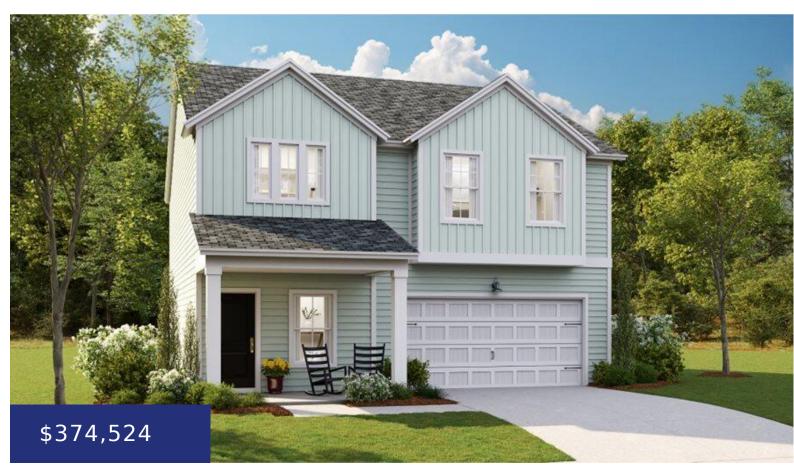

# 308 CAMELLIA BLOOM DR, MONCKS CORNER, SC 29461, USA

https://findyourcharleston.com

sweetgrass\*estimated completion November

**Liz Steiner** 

- 4 beds
- 2 baths
- Single Family Detached
- Residential
- Active
- 1986 sq ft

#### **Basics**

MLS ID: 24015542 Date added: Added 3 weeks ago

Category: Residential Type: Single Family Detached

Status: Active Bedrooms: 4 beds

**Bathrooms: 2** baths **Half baths: 1** half bath

**Area, sq ft: 1986** sq ft **Lot size, acres: 0.15** acres

**Year built: 2024 Subdivision Name:** Cypress Preserve

County Or Parish: Berkeley MLS Area Major: 72 - G.Cr/M. Cor. Hwy 52-Oakley-Cooper River

## **Building Details**

Stories: 2 New Construction Yes/ No: 1

Parking Features: 2 Car Garage, Garage Door Opener Entry Location: Ground Level

Covered Spaces: 2 Construction Materials: Vinyl Siding

**Garage Spaces:** 2 **Roof:** Architectural

### **Amenities & Features**

Water Source: Public Patio & Porch Features: Patio

**Architectural Style:** Traditional **Sewer:** Public Sewer

**Cooling Yes/ No:** 1 **Waterfront Features:** Pond Site

**Cooling:** Central Air **Interior Features:** Ceiling - Smooth, High Ceilings, Kitchen