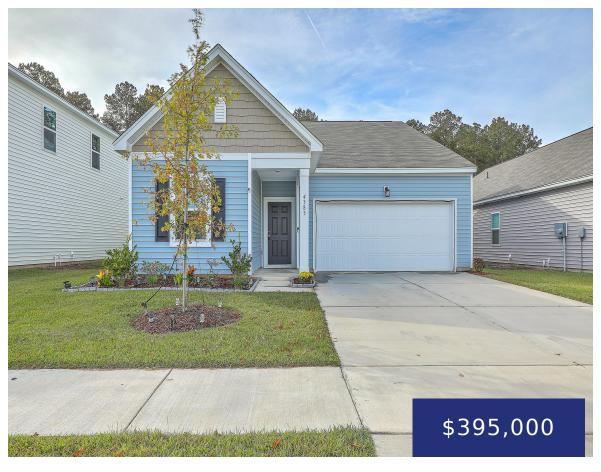

# 4527 ASHLEY RIVER RD, SUMMERVILLE, SC 29485,

https://findyourcharleston.com

4527 Ashley River Rd, Summerville, SC 29485, USA

Welcome to this charming one-story home in the newly built community of Watson Hill. Starlight Homes most popular plans, The Moonbeam, is 1 level with 3 bedrooms, 2 baths and an open concept layout. This home is less than one-year-old and has covered porches on the front and back. This awesome "move-in ready" home is [...]

- 3 beds
- 2 baths
- Single Family Detached
- Residential
- Active
- 1662 sq ft

**Elesia M Moore** 

#### **Basics**

MLS ID: 24016426

Category: Residential

Status: Active

Bathrooms: 2 baths

Lot size, acres: 0.14 acres

Subdivision Name: Watson Hill

MLS Area Major: 62 - Summerville/Ladson/Ravenel to Hwy

165

Date added: Added 6 months ago

Type: Single Family Detached

Bedrooms: 3 beds

Area, sq ft: 1662 sq ft

Year built: 2023

**Heating:** Electric

County Or Parish: Dorchester

# **Building Details**

Stories: 1 Parking Features: 2 Car Garage

Entry Location: Ground Level **Covered Spaces: 2 Garage Spaces:** 2

**Construction Materials:** Vinyl Siding

Roof: Asphalt

### **Amenities & Features**

Water Source: Public Patio & Porch Features: Covered,

Front Porch

Sewer: Public Sewer **Architectural Style:** Ranch

Cooling Yes/ No: 1 Cooling: Central Air

Interior Features: Ceiling - Smooth, High Ceilings, Kitchen Island, Walk-In Closet(s), Pantry