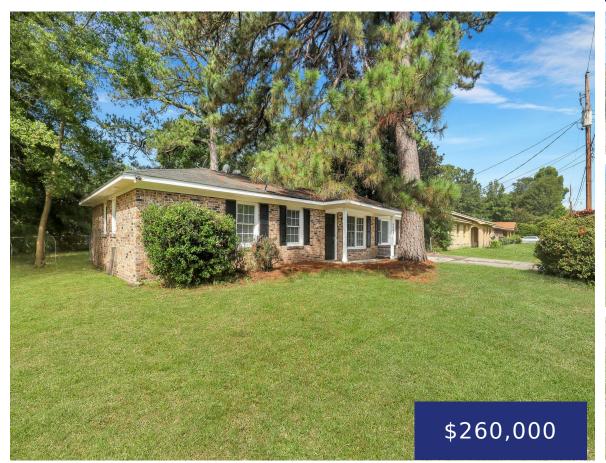

# WOODSIDE MANOR, 4445 GARWOOD DR, LADSON, SC 29456, USA

https://findyourcharleston.com

This three bedroom, one bathroom home is conveniently located near Summerville, Goose Creek, and North Charleston. It features a large backyard and has been recently renovated. The property offers ample living space and modern updates, making it an excellent choice for a comfortable and practical living environment.Schedule a showing today!

**Garrett Henson** 

Woodside Manor, 4445 Garwood Dr, Ladson, SC 29456, USA

- 3 beds
- 1 bath
- Single Family Detached
- Residential
- Active
- 1296 sq ft

### Basics

MLS ID: 24017735 Category: Residential Status: Active Bathrooms: 1 bath Lot size, acres: 0.22 acres Subdivision Name: Woodside MLS Area Major: 32 - N.Charleston, Summerville, Ladson, Outside I-526 Date added: Added 5 months ago Type: Single Family Detached Bedrooms: 3 beds Area, sq ft: 1296 sq ft Year built: 1971 County Or Parish: Charleston