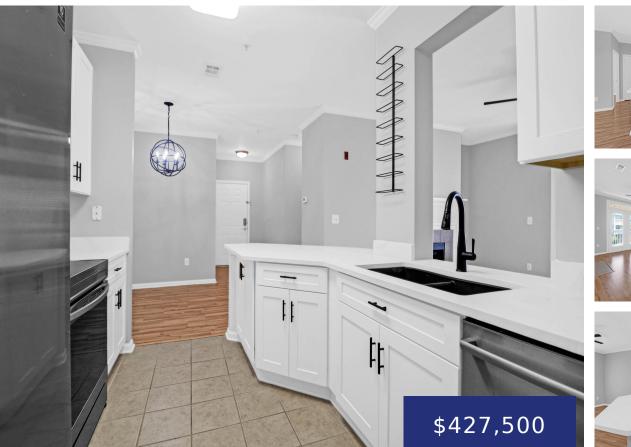

#### 45 SYCAMORE AVE, CHARLESTON, SC 29407, USA

https://findyourcharleston.com

45 Sycamore Ave, Charleston, SC 29407, USA

Beautiful Concord condo in the heart of West Ashley and just minutes to downtown Charleston! Improvements and upgrades during current ownership include removal of the popcorn ceiling, new windows, new flooring (no carpet), full renovation of the kitchen including new cabinetry, leveling of the original breakfast bar in exchange for a new large prep space, [...]

## Basics

| MLS ID: 24027003             | Date added: Added 1 month ago                        |
|------------------------------|------------------------------------------------------|
| Category: Residential        | Type: Single Family Attached                         |
| Status: Active               | Bedrooms: 3 beds                                     |
| Bathrooms: 2 baths           | Half baths: 0 half baths                             |
| Area, sq ft: 1221 sq ft      | Lot size, acres: 0 acres                             |
| Year built: 1999             | Subdivision Name: Concord West of The Ashley         |
| County Or Parish: Charleston | MLS Area Major: 11 - West of the Ashley Inside I-526 |

# **Amenities & Features**

Water Source: Public

Sewer: Public Sewer

Window Features: Window Treatments

**Interior Features:** Ceiling - Smooth, High Ceilings, Walk-In Closet(s), Ceiling Fan(s), Eat-in Kitchen, Living/Dining Combo, Pantry