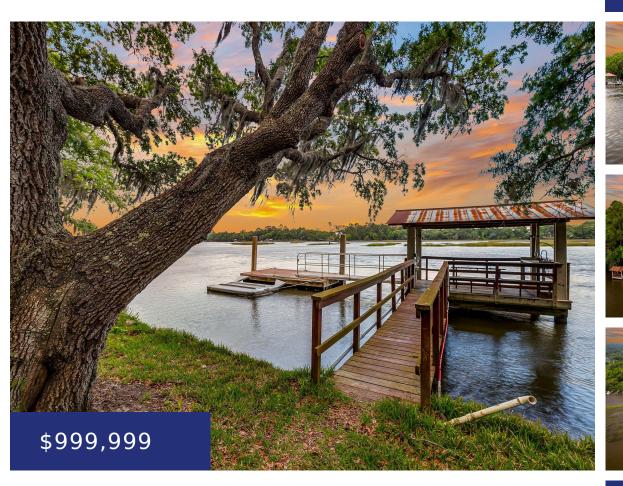

## 4524 PARISHVILLE RD, HOLLYWOOD, SC 29449, USA

https://findyourcharleston.com

Looking for the BEST Viwes in Meggett? Now is your chance!! One of the RAREST lots, is available for sale, right next door to the Toogoodoo boat ramp! 1 Acres TRUE DEEP WATER lot with 12ft at low tide!! PRIVATE DOCK in place with 50 amp shore power hook up, big enough to dock a [...]

## **Amenities & Features**

Sewer: Septic At Site

**Exterior Features:** Private Dock At Lot

**Waterfront Features:** Marshfront, River Access, River Front, Waterfront - Deep

Hidden Info

List Office MLS Id: 9332