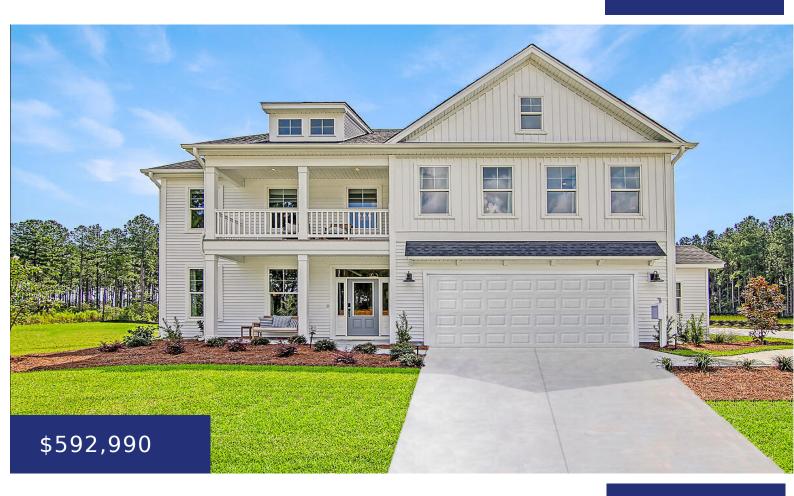

## 456 ROWLEY LN, SUMMERVILLE, SC 29486, USA

https://findyourcharleston.com

Lochton at Cane Bay-Webster C, for comp purposes only

**Lauren Popson** 

- 4 beds
- 3 baths
- Single Family Detached
- Residential
- Pending
- 3718 sq ft

#### **Basics**

MLS ID: 24009721 Date added: Added 4 months ago

Category: Residential Type: Single Family Detached

**Status:** Pending **Bedrooms: 4** beds

**Bathrooms: 3** baths **Half baths: 1** half bath

Area, sq ft: 3718 sq ft Lot size, acres: 0.18 acres

Year built: 2024 Subdivision Name: Cane Bay Plantation

County Or Parish: Berkeley MLS Area Major: 74 - Summerville, Ladson, Berkeley Cty

## **Building Details**

Stories: 2 New Construction Yes/ No: 1

Parking Features: 2 Car Garage, Attached Covered Spaces: 2

Construction Materials: Vinyl Siding Garage Spaces: 2

**Roof:** Architectural

### **Amenities & Features**

Water Source: Public Patio & Porch Features: Patio, Front Porch

Architectural Style: Traditional

Exterior Features: Balcony

Cooling Yes/ No: 1

Window Features: Window Treatments Cooling: Central Air