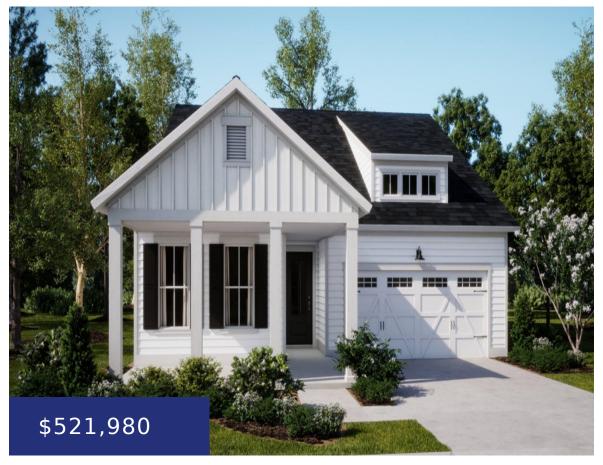

## 409 PARISH FARMS DR, SUMMERVILLE, SC 29486, USA

https://findyourcharleston.com

409 Parish Farms Dr, Summerville, SC 29486, USA

This new Lawrence home is laid out on a single floor for maximum comfort and convenience plus an optional second level loft and guest bedroom. At its heart stands a multifunctional gourmet kitchen seamlessly connected to an intimate breakfast room, a formal dining room and a welcoming family room. On the opposite side of the [...]

**Marta Perez** 

- 4 beds
- 3 baths
- Single Family Detached
- Residential
- Active
- 2491 sq ft

Date added: Added 4 months ago

Type: Single Family Detached

Bedrooms: 4 beds

Area, sq ft: 2491 sq ft

Year built: 2024

**Garage Spaces:** 2

County Or Parish: Berkeley

# **Building Details**

Stories: 2 New Construction Yes/ No: 1

Parking Features: 2 Car Garage Covered Spaces: 2

Construction Materials: Cement Plank

Roof: Architectural