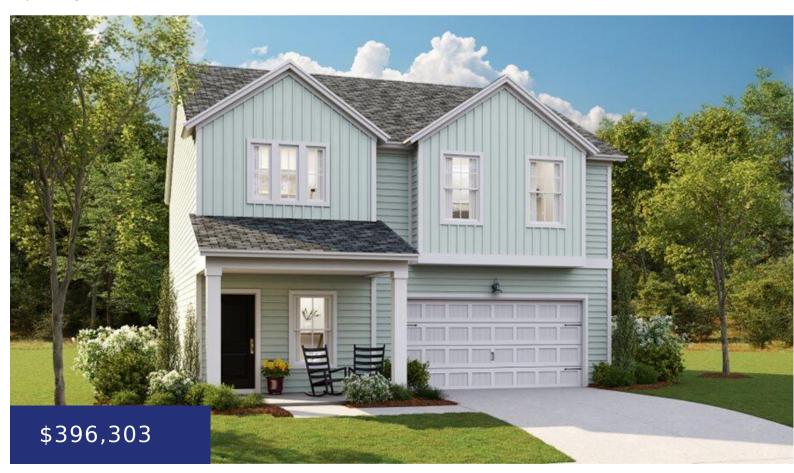

# 468 CAMELLIA BLOOM DR, MONCKS CORNER, SC 29461, USA

https://findyourcharleston.com

\*home estimated to close October\*Sweetgrass

**Liz Steiner** 

- 4 beds
- 2 baths
- Single Family Detached
- Residential
- Active
- 1986 sq ft

#### **Basics**

MLS ID: 24013043 Date added: Added 4 months ago

Category: Residential Type: Single Family Detached

Status: Active Bedrooms: 4 beds

**Bathrooms: 2** baths **Half baths: 1** half bath

**Area, sq ft: 1986** sq ft **Lot size, acres: 0.15** acres

**Year built:** 2023 **Subdivision Name:** Cypress Preserve

County Or Parish: Berkeley MLS Area Major: 72 - G.Cr/M. Cor. Hwy 52-Oakley-Cooper River

## **Building Details**

Stories: 2 New Construction Yes/ No: 1

Parking Features: 2 Car Garage, Garage Door Opener Entry Location: Ground Level

Covered Spaces: 2 Construction Materials: Vinyl Siding

**Garage Spaces:** 2 **Roof:** Architectural

### **Amenities & Features**

Water Source: Public Patio & Porch Features: Patio

Architectural Style: Traditional Sewer: Public Sewer

**Cooling Yes/ No:** 1 **Waterfront Features:** Pond Site

**Cooling:** Central Air **Interior Features:** Ceiling - Smooth, High Ceilings, Kitchen