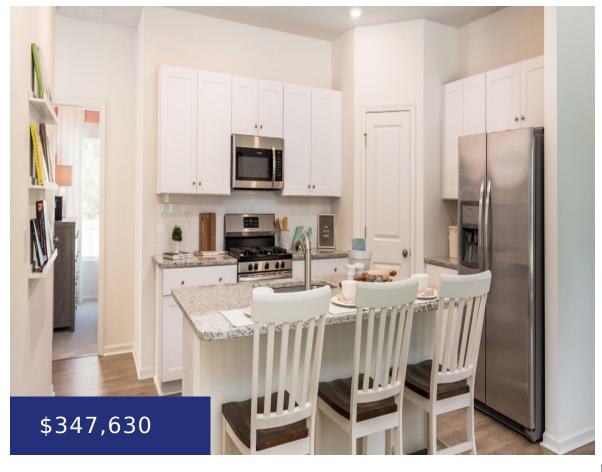

# 469 CAMELLIA BLOOM DR, MONCKS CORNER, SC 29461, USA

https://findyourcharleston.com

harrsiburg\*closing estimated for october\*

**Liz Steiner** 

- 4 beds
- 2 baths
- Single Family Detached
- Residential
- Active
- 1792 sq ft

Interior Features: Ceiling - Smooth, High Ceilings, Heating: Natural Gas

Kitchen Island, Walk-In Closet(s), Eat-in Kitchen, Family, Entrance Foyer, Pantry

Flooring: Vinyl