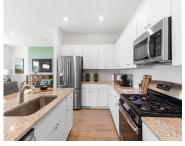

Interior Features: Ceiling - Smooth, High Ceilings, Heating: Natural Gas

Kitchen Island, Walk-In Closet(s), Eat-in Kitchen, Family, Entrance Foyer, Pantry

Flooring: Vinyl