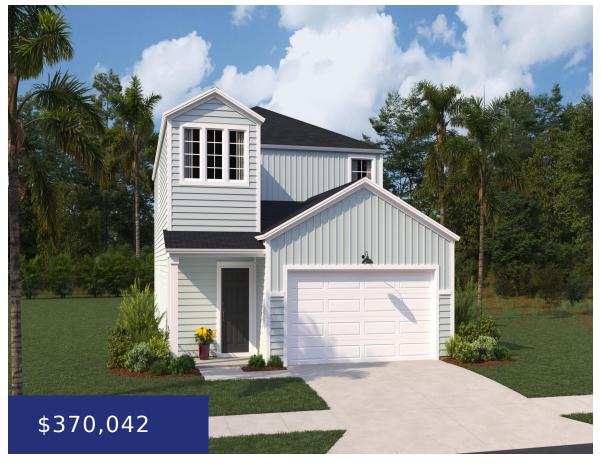

# 469 CAMELLIA BLOOM DR, MONCKS CORNER, SC 29461, USA

https://findyourcharleston.com

469 Camellia Bloom Dr, Moncks Corner, SC 29461, USA

\*October closing\*This Columbia is the C front style with various roof lines and a large window at the stairwell. This 5 bedroom 2.5 bathroom home starts with tall ceilings in the foyer. As you continue down there is the powder room under the stairwell. Once you pass that you enter a very open dining room/kitchen/family [...]

- 5 beds
- 2 baths
- Single Family Detached
- Residential
- Active
- 2358 sq ft

**Alvin Green** 

#### **Basics**

MLS ID: 24012389 Date added: Added 4 months ago

Category: Residential Type: Single Family Detached

**Status:** Active **Bedrooms: 5** beds

**Bathrooms: 2** baths **Half baths: 1** half bath

Area, sq ft: 2358 sq ft Lot size, acres: 0.15 acres

Year built: 2024 Subdivision Name: Cypress Preserve

County Or Parish: Berkeley MLS Area Major: 72 - G.Cr/M. Cor. Hwy 52-Oakley-Cooper River

## **Building Details**

Stories: 2 New Construction Yes/ No: 1

Parking Features: 2 Car Garage, Attached Covered Spaces: 2

**Garage Spaces: 2** 

### **Amenities & Features**

Water Source: Public Patio & Porch Features: Covered

Architectural Style: Contemporary Sewer: Public Sewer Cooling Yes/ No: 1 Cooling: Central Air

Attached Garage Yes/ No: 1 Interior Features: High Ceilings, Walk-In Closet(s),