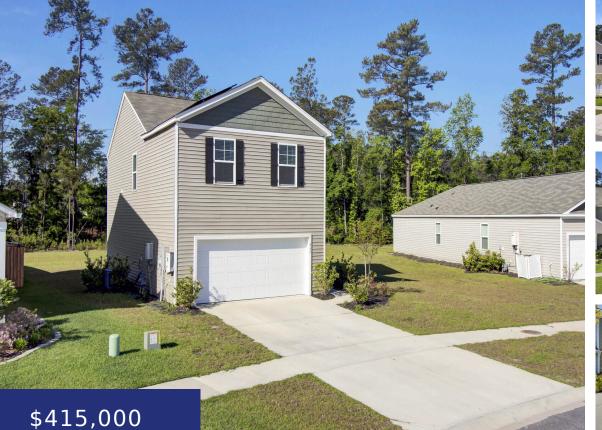

#### 146 Smt Vw Dr, Summerville, SC 29486, USA

Welcome home to 466 Cedarview Road. Like new construction this home was built in 2022 and boasts 4 bedrooms and 2.5 bathrooms. Upon entering home notice the welcoming entry with luxury vinyl plank flooring throughout the main level. The large family room, which opens to the kitchen is wonderful for entertaining. The patio in the [...]

**Suzanne Conway** 

- 4 beds
- 2 baths
- Single Family Detached
- Residential
- Active
- 1976 sq ft

#### Basics

| MLS ID: 24010071           | Date added: Added 4 months ago                         |
|----------------------------|--------------------------------------------------------|
| Category: Residential      | Type: Single Family Detached                           |
| Status: Active             | Bedrooms: 4 beds                                       |
| Bathrooms: 2 baths         | Half baths: 1 half bath                                |
| Area, sq ft: 1976 sq ft    | Lot size, acres: 0.18 acres                            |
| Year built: 2022           | Subdivision Name: Cane Bay Plantation                  |
| County Or Parish: Berkeley | MLS Area Major: 74 - Summerville, Ladson, Berkeley Cty |