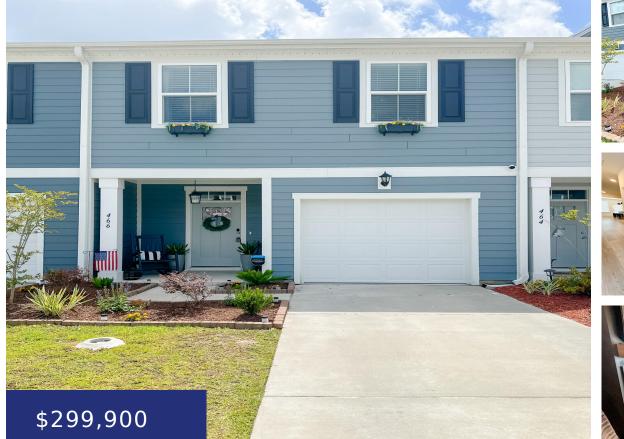

#### 474 Trotters Ln, Moncks Corner, SC 29461, USA

3 bed, 2.5 bath townhome located in desirable, Foxbank Plantation! This home has so many upgrades such as white quartz countertops, shaker style cabinets, LVP flooring throughout downstairs and a custom fireplace! Dining room has upgraded lighting and a board and batten wall. You'll find real hardwood flooring on the stairs and custom railing! Upstairs [...]

### Basics

| MLS ID: 24015941           | Date added: Added 3 months ago                            |
|----------------------------|-----------------------------------------------------------|
| Category: Residential      | Type: Single Family Attached                              |
| Status: Active             | Bedrooms: 3 beds                                          |
| Bathrooms: 2 baths         | Half baths: 1 half bath                                   |
| Area, sq ft: 1599 sq ft    | Lot size, acres: 0.04 acres                               |
| Year built: 2022           | Subdivision Name: Foxbank Plantation                      |
| County Or Parish: Berkeley | MLS Area Major: 73 - G. Cr./M. Cor. Hwy 17A-Oakley-Hwy 52 |