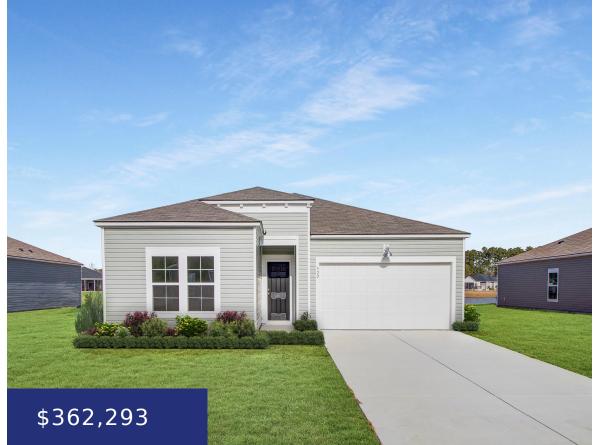

# 469 CAMELLIA BLOOM DR, MONCKS CORNER, SC 29461, USA

https://findyourcharleston.com

\*\*OCTOBER DELIVERY\*\* Welcome to Lennar's American Dream Series—our value offering at its finest! The Hartford provides 4 Bedrooms and 2 Bathrooms-open design with the best of one story living—beautiful homesite-granite countertops, vinyl flooring, and covered patio The home has an open design with tons of windows-natural light throughout

**Eric Bailey** 

469 Camellia Bloom Dr, Moncks Corner, SC 29461, USA

- 4 beds
- 2 baths
- Single Family Detached
- Residential
- Active
- 1945 sq ft

#### Basics

| MLS ID: 24012358           | Date added: Added 4 months ago                               |
|----------------------------|--------------------------------------------------------------|
| Category: Residential      | Type: Single Family Detached                                 |
| Status: Active             | Bedrooms: 4 beds                                             |
| Bathrooms: 2 baths         | Half baths: 0 half baths                                     |
| Area, sq ft: 1945 sq ft    | Lot size, acres: 0.15 acres                                  |
| Year built: 2024           | Subdivision Name: Cypress Preserve                           |
| County Or Parish: Berkeley | MLS Area Major: 72 - G.Cr/M. Cor. Hwy 52-Oakley-Cooper River |

## **Building Details**

| Stories: 1                               | New Construction Yes/ No: $1$ |
|------------------------------------------|-------------------------------|
| Parking Features: 2 Car Garage, Attached | Covered Spaces: 2             |
| Construction Materials: Vinyl Siding     | Garage Spaces: 2              |
| Roof: Architectural                      |                               |

#### **Amenities & Features**

| Water Source: Public         | Patio & Porch Features: Covered                                                                                                  |
|------------------------------|----------------------------------------------------------------------------------------------------------------------------------|
| Architectural Style: Ranch   | Sewer: Public Sewer                                                                                                              |
| Cooling Yes/ No: 1           | Cooling: Central Air                                                                                                             |
| Attached Garage Yes/ No: $1$ | Interior Features: Ceiling - Smooth, High Ceilings, Kitchen<br>Island, Walk-In Closet(s), Eat-in Kitchen, Family, Entrance Foyer |