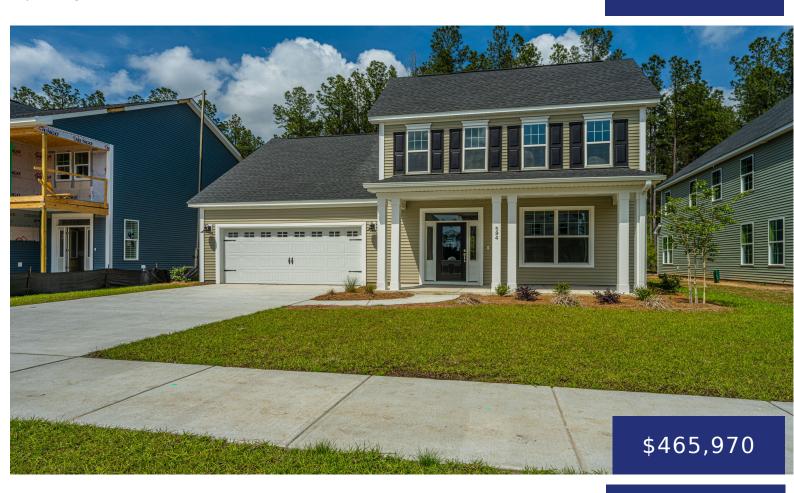

## 474 ROWLEY LN, SUMMERVILLE, SC 29486, USA

https://findyourcharleston.com

Lochton at Cane Bay-Parker A, for comp purposes only

**Lauren Popson** 

- 4 beds
- 3 baths
- Single Family Detached
- Residential
- Pending
- 2608 sq ft

#### **Basics**

MLS ID: 24017296 Date added: Added 5 months ago

**Category:** Residential **Type:** Single Family Detached

**Status:** Pending **Bedrooms: 4** beds

**Bathrooms: 3** baths **Half baths: 1** half bath

Area, sq ft: 2608 sq ft Lot size, acres: 0.16 acres

Year built: 2024 Subdivision Name: Cane Bay Plantation

County Or Parish: Berkeley MLS Area Major: 74 - Summerville, Ladson, Berkeley Cty

## **Building Details**

Stories: 2 New Construction Yes/ No: 1

Parking Features: 2 Car Garage, Attached, Garage Door Covered Spaces: 2

Opener

**Construction Materials:** Vinyl Siding **Garage Spaces:** 2

**Roof:** Architectural

#### **Amenities & Features**

Water Source: Public Patio & Porch Features: Patio, Front

Porch

Architectural Style: Traditional Sewer: Public Sewer

Cooling Yes/ No: 1 Window Features: Window Treatments

**Cooling:** Central Air **Attached Garage Yes/ No:** 1