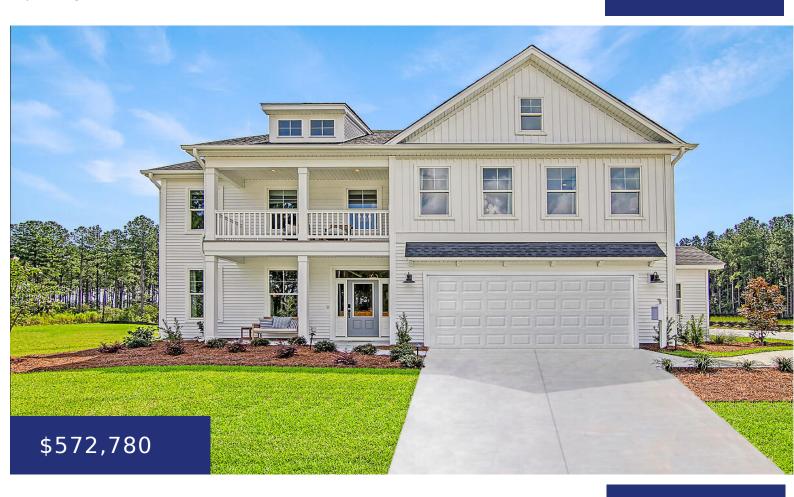

# 472 ROWLEY LN, SUMMERVILLE, SC 29486, USA

https://findyourcharleston.com

Lochton at Cane Bay-Webster C, for comp purposes only

**Lauren Popson** 

- 6 beds
- 4 baths
- Single Family Detached
- Residential
- Pending
- 3718 sq ft

#### **Basics**

MLS ID: 24015435 Date added: Added 2 weeks ago

**Category:** Residential **Type:** Single Family Detached

**Status:** Pending **Bedrooms:** 6 beds

**Bathrooms: 4** baths **Half baths: 1** half bath

Area, sq ft: 3718 sq ft Lot size, acres: 0.15 acres

Year built: 2024 Subdivision Name: Cane Bay Plantation

County Or Parish: Berkeley MLS Area Major: 74 - Summerville, Ladson, Berkeley Cty

## **Building Details**

Stories: 2 New Construction Yes/ No: 1

Parking Features: 2 Car Garage, Attached Covered Spaces: 2

Construction Materials: Vinyl Siding Garage Spaces: 2

Roof: Architectural

#### **Amenities & Features**

Water Source: Public Patio & Porch Features: Patio, Front

Porch

Architectural Style: Traditional Sewer: Public Sewer

**Exterior Features:** Balcony, Lawn Irrigation **Cooling Yes/ No:** 1