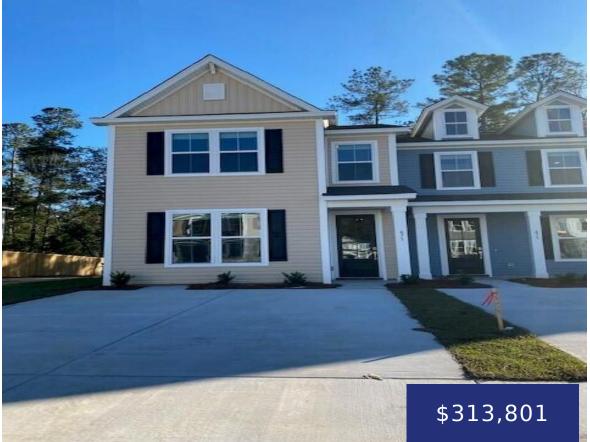

#### 678 HODGE RD, SUMMERVILLE, SC 29483, USA

https://findyourcharleston.com

678 Hodge Rd, Summerville, SC 29483, USA

Current incentive reflected in List Price. All incentives are tied to the use of sellers preferred lender and closing attorney. See Agent for details. UNDER CONSTRUCTION The Blakey plan is an END UNIT is a 3BD 2.5BA Townhome with Primary down!!!! This home will featuring beautiful trim details, laminate wood throughout the main living areas, [...]

#### Basics

| MLS ID: 24015726           | Date added: Added 5 months ago                         |
|----------------------------|--------------------------------------------------------|
| Category: Residential      | Type: Single Family Attached                           |
| Status: Active             | Bedrooms: 3 beds                                       |
| Bathrooms: 2 baths         | Half baths: 1 half bath                                |
| Area, sq ft: 1986 sq ft    | Lot size, acres: 0.05 acres                            |
| Year built: 2024           | Subdivision Name: Hampton Woods                        |
| County Or Parish: Berkeley | MLS Area Major: 74 - Summerville, Ladson, Berkeley Cty |

### **Building Details**

| Stories: 2                      | New Construction Yes/ No: $1$        |
|---------------------------------|--------------------------------------|
| Parking Features: 2 Car Carport | Carport Spaces: 2                    |
| Covered Spaces: 2               | Construction Materials: Vinyl Siding |
| Roof: Architectural             |                                      |