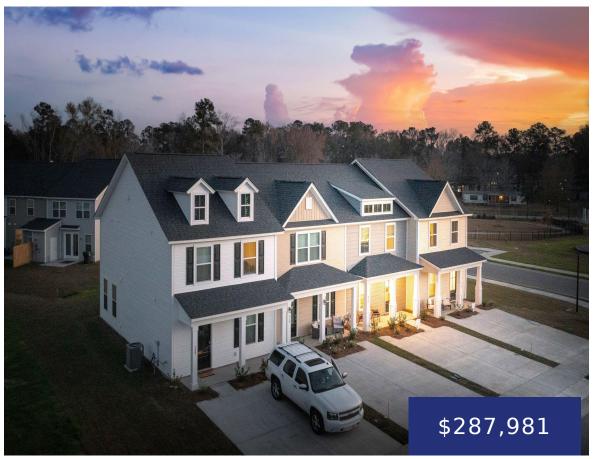

#### 678 HODGE RD, SUMMERVILLE, SC 29483, USA

https://findyourcharleston.com

INCENTIVE!!!!!\$20,000 off Purchase prince!(Current incentive reflected in List Price) All incentives are tied to the use of sellers preferred lender and closing attorney. See Agent for details. UNDER CONSTRUCTION The Meadowbrook plan is a 3BD 2.5BA Townhome! This home will featuring beautiful trim details, laminate wood throughout the main living areas, wood stair treads, tile [...]

**Keith Twillman** 

678 Hodge Rd, Summerville, SC 29483, USA

**ELEVATION B** 

- 2 beds
- 2 baths
- Single Family Attached
- Residential
- Active
- 1450 sq ft

#### Basics

| MLS ID: 24015736           | Date added: Added 5 months ago                         |
|----------------------------|--------------------------------------------------------|
| Category: Residential      | Type: Single Family Attached                           |
| Status: Active             | Bedrooms: 2 beds                                       |
| Bathrooms: 2 baths         | Half baths: 1 half bath                                |
| Area, sq ft: 1450 sq ft    | Lot size, acres: 0.04 acres                            |
| Year built: 2024           | Subdivision Name: Hampton Woods                        |
| County Or Parish: Berkeley | MLS Area Major: 74 - Summerville, Ladson, Berkeley Cty |