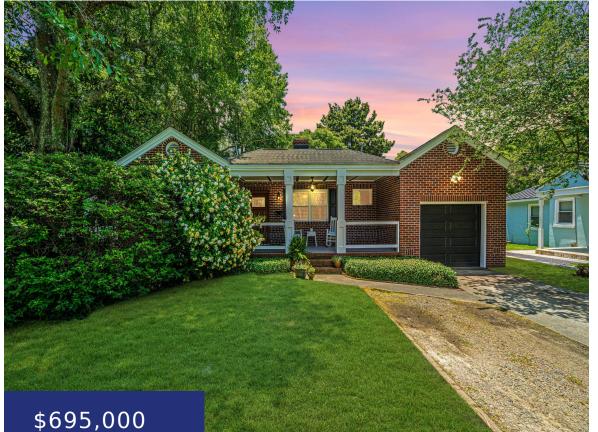

#### 480 MAGNOLIA RD, CHARLESTON, SC 29407, USA

https://findyourcharleston.com

480 Magnolia Rd, Charleston, SC 29407, USA

Welcome to 480 Magnolia Rd, a charming one-story brick home nestled in the highly

room featuring a wood burning fireplace with a classic mantle, complemented by [...]

coveted neighborhood of Carolina Terrace in Charleston. This delightful property boasts 3

bedrooms, 2 full baths, and a convenient 1 car garage. Step inside to discover a cozy family

- 3 beds
- 2 baths
- Single Family Detached
- Residential
- Active
- 1618 sq ft

**Drake Herrin** 

### Basics

MLS ID: 24013535 Category: Residential Status: Active Bathrooms: 2 baths Lot size, acres: 0.17 acres Subdivision Name: Carolina Terrace MLS Area Major: 11 - West of the Ashley Inside I-526 Date added: Added 2 months ago Type: Single Family Detached Bedrooms: 3 beds Area, sq ft: 1618 sq ft Year built: 1950 County Or Parish: Charleston

# **Building Details**

Stories: 1Parking Features: 1 Car Garage, Off StreetEntry Location: Ground LevelCovered Spaces: 1Construction Materials: Brick VeneerGarage Spaces: 1Roof: AsphaltVeneer

## **Amenities & Features**

| Water Source: Public                                  | Patio & Porch Features: Deck, Patio, Front<br>Porch, Porch - Full Front                           |
|-------------------------------------------------------|---------------------------------------------------------------------------------------------------|
| Architectural Style: Craftsman, Ranch                 | Sewer: Public Sewer                                                                               |
| Door Features: Storm Door(s)                          | Cooling Yes/ No: 1                                                                                |
| Cooling: Central Air                                  | Interior Features: Ceiling - Smooth, Walk-In<br>Closet(s), Ceiling Fan(s), Eat-in Kitchen, Family |
| Heating: Heat Pump                                    | Flooring: Ceramic Tile, Wood                                                                      |
| Fireplace Features: Family Room, One,<br>Wood Burning | Fencing: Privacy, Fence - Wooden Enclosed                                                         |