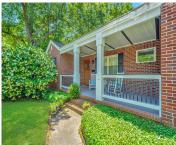

## **Amenities & Features**

| Water Source: Public                                  | Patio & Porch Features: Deck, Patio, Front<br>Porch, Porch - Full Front                           |
|-------------------------------------------------------|---------------------------------------------------------------------------------------------------|
| Architectural Style: Craftsman, Ranch                 | Sewer: Public Sewer                                                                               |
| Door Features: Storm Door(s)                          | Cooling Yes/ No: 1                                                                                |
| Cooling: Central Air                                  | Interior Features: Ceiling - Smooth, Walk-In<br>Closet(s), Ceiling Fan(s), Eat-in Kitchen, Family |
| Heating: Heat Pump                                    | Flooring: Ceramic Tile, Wood                                                                      |
| Fireplace Features: Family Room, One,<br>Wood Burning | Fencing: Privacy, Fence - Wooden Enclosed                                                         |