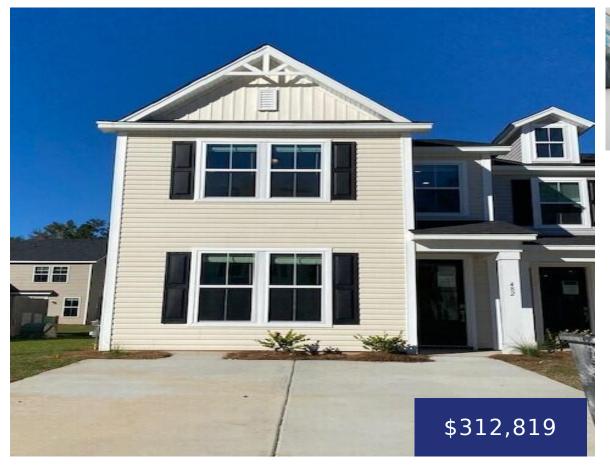

**109 CHERRYWOOD DR, SUMMERVILLE, SC 29483, USA** 

https://findyourcharleston.com

Current incentive reflected in List Price. All incentives are tied to the use of sellers preferred lender and closing attorney. See Agent for details. UNDER CONSTRUCTION The Blakey plan is an END UNIT is a 3BD 2.5BA Townhome with Primary down!!!! This home will featuring beautiful trim details, laminate wood throughout the main living areas, [...]

**Keith Twillman** 

109 Cherrywood Dr, Summerville, SC 29483, USA

- 3 beds
- 2 baths
- Single Family Attached
- Residential
- Active
- 1986 sq ft

## **Basics**

| MLS ID: 24015371           | Date added: Added 6 months ago                         |
|----------------------------|--------------------------------------------------------|
| Category: Residential      | Type: Single Family Attached                           |
| Status: Active             | Bedrooms: 3 beds                                       |
| Bathrooms: 2 baths         | Half baths: 1 half bath                                |
| Area, sq ft: 1986 sq ft    | Lot size, acres: 0.05 acres                            |
| Year built: 2024           | Subdivision Name: Hampton Woods                        |
| County Or Parish: Berkeley | MLS Area Major: 74 - Summerville, Ladson, Berkeley Cty |