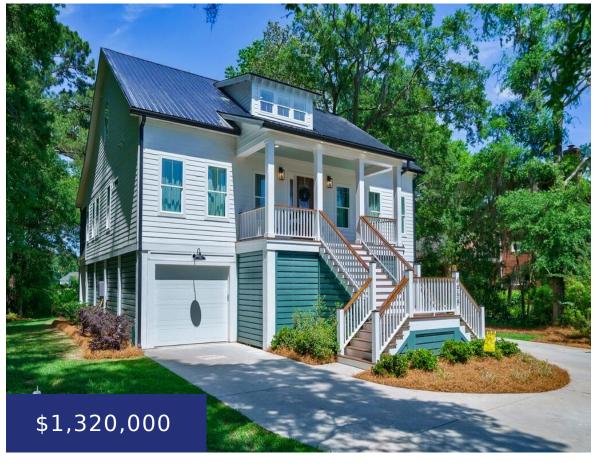

# 4858 MARSHWOOD DR, HOLLYWOOD, SC 29449, USA

https://findyourcharleston.com

4858 Marshwood Dr, Hollywood, SC 29449, USA

Want to own a new custom home without the wait, stress, and time it takes to build one? Here it is! This stunning southern masterpiece built specifically for the builders family has left know stone unturned. This elevated home in the sought after Golf and Equestrian community of Stono Ferry is sure to wow! Fall [...]

**Daniel Shahid** 

- 4 beds
- 4 baths
- Single Family Detached
- Residential
- Active
- 2861 sq ft

#### **Basics**

MLS ID: 24013521 Date added: Added 4 weeks ago

Category: Residential Type: Single Family Detached

Status: Active Bedrooms: 4 beds

Bathrooms: 4 baths Half baths: 1 half bath

Area, sq ft: 2861 sq ft Lot size, acres: 0.5 acres

**Year built: 2022 Subdivision Name:** Stono Ferry

County Or Parish: Charleston MLS Area Major: 13 - West of the Ashley beyond Rantowles

Creek

# **Building Details**

**Stories:** 2 **Parking Features:** 2 Car Garage, Garage Door Opener

**Covered Spaces: 2 Construction Materials:** Cement Plank

**Garage Spaces:** 2 **Roof:** Metal

#### **Amenities & Features**

Water Source: Public Patio & Porch Features:

Porch - Full Front, Screened

Architectural Style: Traditional Sewer: Public Sewer

Cooling Yes/ No: 1 Cooling: Central Air

Interior Features: Ceiling - Smooth, Tray Ceiling(s), High
Ceilings, Elevator, Kitchen Island, Walk-In Closet(s), Bonus, Eat-