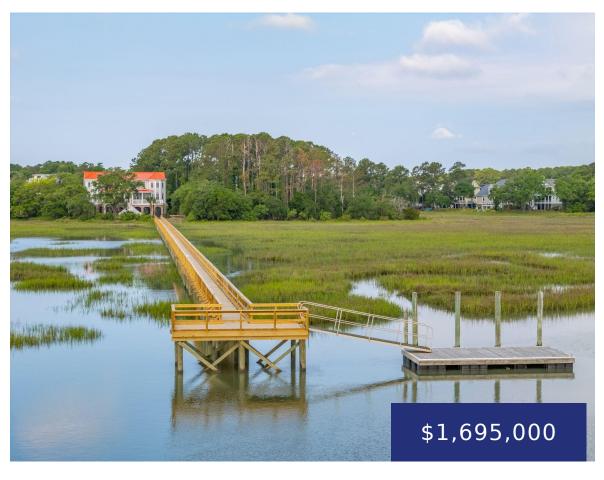

## 4875 SOUND VIEW DR, MT PLEASANT, SC 29466, USA

https://findyourcharleston.com

4875 Sound View Dr, Mt Pleasant, SC 29466, USA

- Land
- Active

The Crown Jewel of Hamlin Plantation with a BRAND NEW shared DOCK WALKWAY and PIER HEAD. This deepwater homesite is a once in a lifetime opportunity to build your dream home on one of the largest lots available, in one of the most desirable, and sought after neighborhoods in all of Mt Pleasant. The term [...]