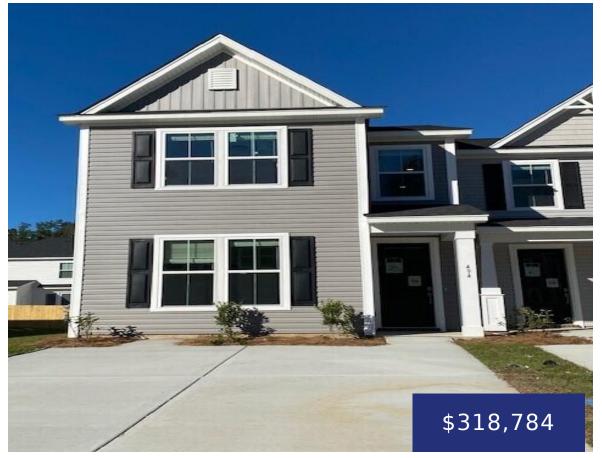

# **361 GREEN FERN DRIVE, SUMMERVILLE, SC 29483, USA**

https://findyourcharleston.com

Current incentive reflected in List Price. All incentives are tied to the use of sellers preferred lender and closing attorney.See Agent for details. UNDER CONSTRUCTION The Blakey plan is an END UNIT is a 3BD 2.5BA Townhome with Primary down!!!! This home will featuring beautiful trim details, laminate wood throughout the main living areas, wood [...]

**Maressa Williams** 

361 green fern drive, Summerville, SC 29483, USA

- 3 beds
- 2 baths
- Single Family Attached
- Residential
- Active
- 1998 sq ft

#### Basics

| MLS ID: 24015320           | Date added: Added 5 months ago                         |
|----------------------------|--------------------------------------------------------|
| Category: Residential      | Type: Single Family Attached                           |
| Status: Active             | Bedrooms: 3 beds                                       |
| Bathrooms: 2 baths         | Half baths: 1 half bath                                |
| Area, sq ft: 1998 sq ft    | Lot size, acres: 0.04 acres                            |
| Year built: 2024           | Subdivision Name: Hampton Woods                        |
| County Or Parish: Berkeley | MLS Area Major: 74 - Summerville, Ladson, Berkeley Cty |

### **Building Details**

| Stories: 2                           | New Construction Yes/ No: 1 |
|--------------------------------------|-----------------------------|
| Construction Materials: Vinyl Siding | Roof: Architectural         |