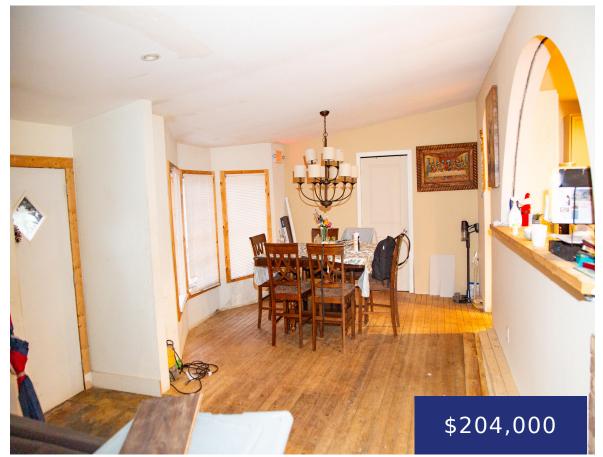

## 496 POND RD, GOOSE CREEK, SC 29445, USA

https://findyourcharleston.com

1.24 Acres tucked back into the woods but not far from everything Goose Creek.

Currently has a double-wide with work being done to it. New windows, well with new motor, newer roof. Owners were out back, HUGE lot that could be about 4 individual lots.

Contact for more details quickly. Perfect investment for someone looking to [...]

**David Knapp** 

- 3 beds
- 2 baths
- Mfg/Mobile Home
- Residential
- Active Contingent
- 1848 sq ft

#### **Basics**

MLS ID: 24002822 Date added: Added 6 months ago

**Category:** Residential **Type:** Mfg/Mobile Home

**Status:** Active Contingent **Bedrooms: 3** beds

Bathrooms: 2 baths Half baths: 0 half baths

Area, sq ft: 1848 sq ft Lot size, acres: 1.24 acres

Year built: 1990 Subdivision Name: None

County Or Parish: Berkeley MLS Area Major: 72 - G.Cr/M. Cor. Hwy 52-Oakley-Cooper River