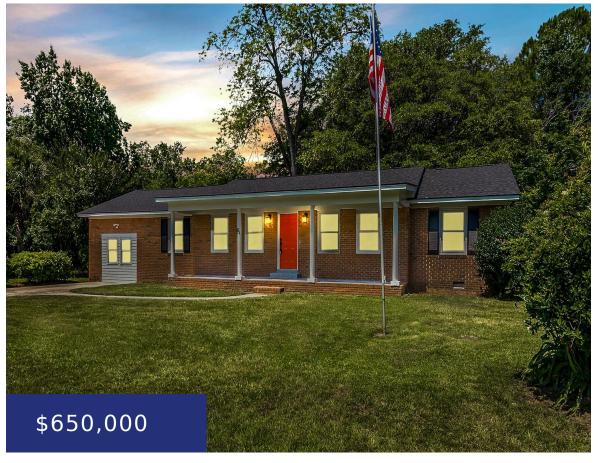

## **5 RICE DR EXT, CHARLESTON, SC 29407, USA**

https://findyourcharleston.com

5 Rice Dr Ext, Charleston, SC 29407, USA

BEAUTIFUL and SPACIOUS home located in a very desirable part of West Ashley. This 4 Bed 2 home has a full open concept floorplan. The gorgeous oak wood floors run throughout the home. The gourmet kitchen has soft-closing cabinets and drawers, high-end Colonial White Granite countertops, and stainless-steel appliances. In addition, it has newly installed [...]

**Alex Jiang** 

- 4 beds
- 2 baths
- Single Family Detached
- Residential
- Active
- 2130 sq ft

### **Basics**

MLS ID: 24015501 Date added: Added 2 weeks ago

Category: Residential Type: Single Family Detached

Status: Active Bedrooms: 4 beds

Bathrooms: 2 baths Area, sq ft: 2130 sq ft

Lot size, acres: 0.27 acres

Year built: 1964

**Subdivision Name:** West Oak Forest **County Or Parish:** Charleston

MLS Area Major: 11 - West of the Ashley Inside I-526

# **Building Details**

Stories: 1 Entry Location: Ground Level

Construction Materials: Brick Roof: Architectural

#### **Amenities & Features**

Water Source: Public Patio & Porch Features: Front Porch

Architectural Style: Ranch

Sewer: Public Sewer

Exterior Features: Balcony

Cooling Yes/ No: 1

**Cooling:** Central Air **Interior Features:** Bonus, Eat-in Kitchen, Formal