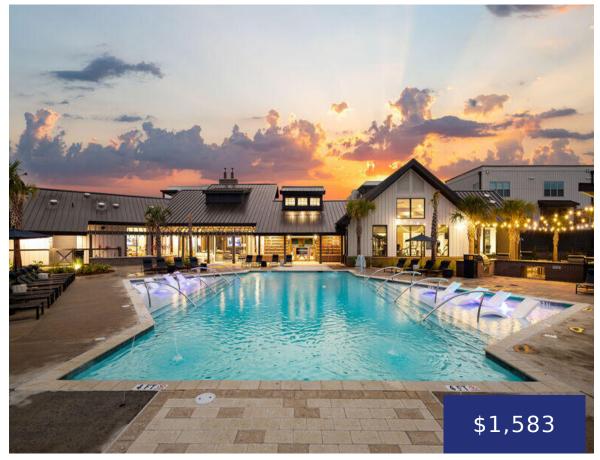

### 500 LAMA DR, SUMMERVILLE, SC 29486, USA

https://findyourcharleston.com

500 Lama Dr, Summerville, SC 29486, USA

Move in by 5/15/24 to receive 1 month free! Prices, promotions, and availability are subject to change. Multiple floor plans available. Days on market is not specific to current plan listed. Contact the community directly and mention The Apartment Brothers. The Murray was designed with relentless attention to unforgettable features providing a palatial lifestyle. With [...]

#### **Amenities & Features**

Architectural Style: Other (Use Remarks) Pool Features: In Ground

Sewer: Public Sewer Exterior Features: Balcony

Cooling Yes/ No: 1 Cooling: Central Air

Interior Features: Ceiling Fan(s), Ceiling - Smooth, Eat-in Heating: Electric