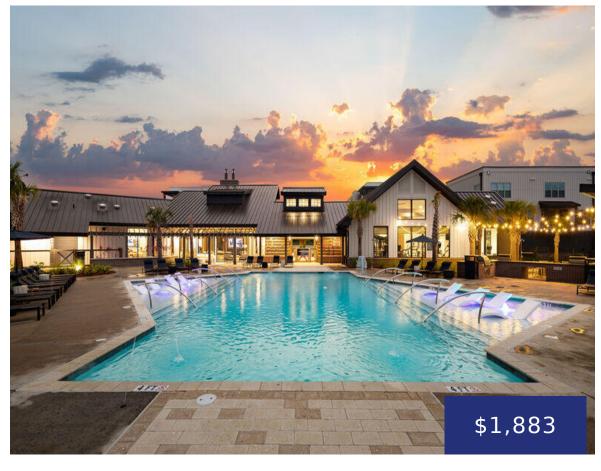

### 500 LAMA DR, SUMMERVILLE, SC 29486, USA

https://findyourcharleston.com

500 Lama Dr, Summerville, SC 29486, USA

Move in by 5/15/24 to receive 1 month free! 13 month lease price. Prices, promotions, and availability are subject to change. Contact the community directly and mention The Apartment Brothers. Multiple floor plans available. Days on market is not specific to current plan listed. The Murray was designed with relentless attention to unforgettable features providing [...]

### **Amenities & Features**

Architectural Style: Other (Use Remarks) Pool Features: In Ground

Sewer: Public Sewer Exterior Features: Balcony

Cooling Yes/ No: 1 Cooling: Central Air

Interior Features: Ceiling Fan(s), Ceiling - Smooth, Eat-in Heating: Electric