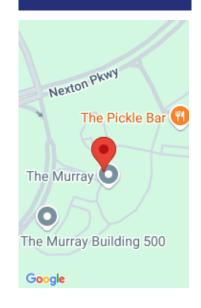

### 500 LAMA DR, SUMMERVILLE, SC 29486, USA

https://findyourcharleston.com

500 Lama Dr, Summerville, SC 29486, USA

Move in by 5/15/24 to receive 1 month free! 13 month lease price. Prices, promotions, and availability are subject to change. Contact the community directly and mention The Apartment Brothers. Multiple floor plans available. Days on market is not specific to current plan listed. The Murray was designed with relentless attention to unforgettable features providing [...]