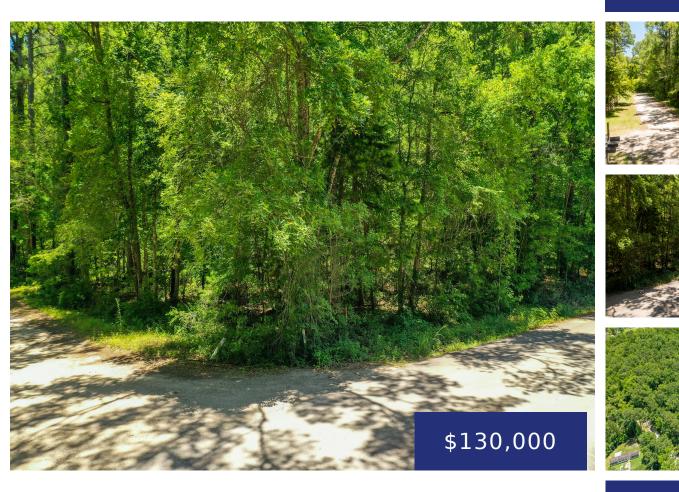

## 501 WISE RD, SUMMERVILLE, SC 29483, USA

https://findyourcharleston.com

Gorgeous, private 2 acres of land. Can be combined with the adjacent lot for a total of 3.81 acres. Build your dream home! Can tap into city sewer and water.