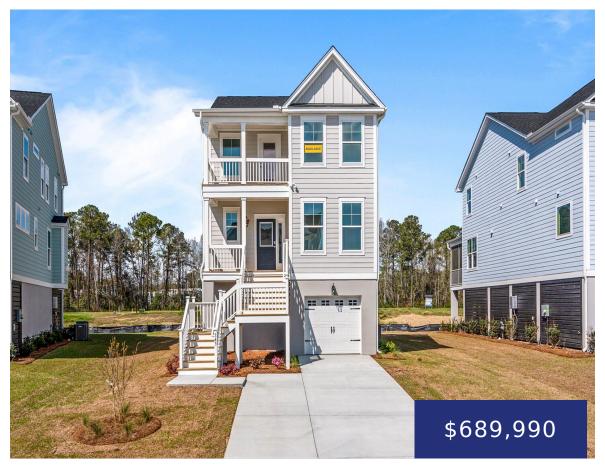

# 5020 GUM TREE LN, JOHNS ISLAND, SC 29455, USA

https://findyourcharleston.com

5020 Gum Tree Ln, Johns Island, SC 29455, USA

Nestled in the grand oaks, this home is a treetop oasis you will adore spending time in! The elevated new Construction Hanover plan situated on a gorgeous site with incredible Grand Oak trees and features 3 BR, 2.5 bath with a loft and an office. A gorgeous Designer kitchen with farm sink, gas cooktop, built [...]

Melissa Guggisberg

- 3 beds
- 2 baths
- Single Family Detached
- Residential
- Active
- 2097 sq ft

#### **Basics**

MLS ID: 24017601 Date added: Added 5 months ago

Category: Residential Type: Single Family Detached

Status: Active Bedrooms: 3 beds

Bathrooms: 2 baths Half baths: 1 half bath

Area, sq ft: 2097 sq ft Lot size, acres: 0.17 acres

Year built: 2024 Subdivision Name: The Retreat at Brownswood

County Or Parish: Charleston MLS Area Major: 23 - Johns Island

## **Building Details**

Stories: 3 New Construction Yes/ No: 1

Parking Features: Off Street, Other (Use Remarks) Construction Materials: Vinyl Siding

Roof: Architectural

### **Amenities & Features**

Water Source: Public Architectural Style: Charleston Single

**Sewer:** Public Sewer **Cooling Yes/ No:** 1

**Cooling:** Central Air **Interior Features:** Ceiling - Smooth, High Ceilings, Kitchen