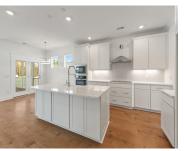

# 5020 GUM TREE LN, JOHNS ISLAND, SC 29455, USA

https://findyourcharleston.com

5020 Gum Tree Ln, Johns Island, SC 29455, USA

Nestled in the grand oaks, this home is a treetop oasis you will adore spending time in! The elevated new Construction Hanover plan situated on a gorgeous site with incredible Grand Oak trees and features 3 BR, 2.5 bath with a loft and an office. A gorgeous Designer kitchen with farm sink, gas cooktop, built [...]

Island, Eat-in Kitchen, Family, Entrance Foyer, Living/Dining

Combo, Loft, Office, Pantry

**Heating:** Natural Gas **Flooring:** Ceramic Tile

Fireplace Features: Family Room,

One