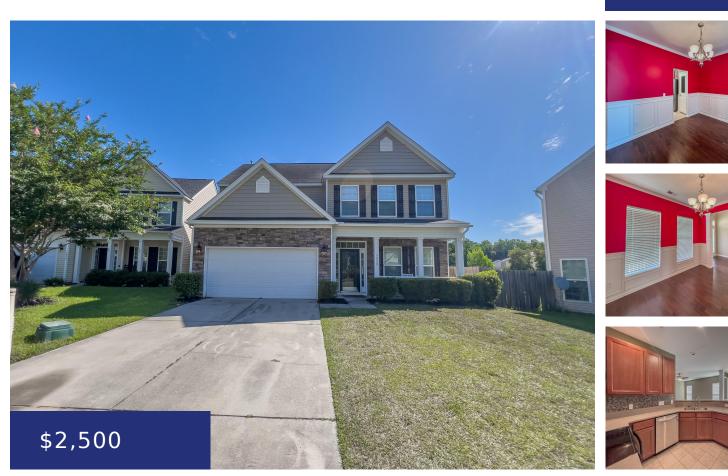

### **5020 WHITFIELD CT, SUMMERVILLE, SC 29485, USA**

https://findyourcharleston.com

#### 5020 Whitfield Ct, Summerville, SC 29485, USA

Lovely home on quiet cul-de-sac. LVP flooring in foyer and dining area. Nice family room and sun room off of family room. Nice fenced in back yard. Pets negotiable. If no pets owner will sod back yard. \*There is a \$60 rental application fee per person over the age of 18 living in the home. [...]

• 4 beds

- 2 baths
- Residential Lease
- Active
- 2250 sq ft

Debbie Miler

## Basics

| MLS ID: 24013771             | Date added: Added 4 weeks ago               |
|------------------------------|---------------------------------------------|
| Category: Residential Lease  | Status: Active                              |
| Bedrooms: 4 beds             | Bathrooms: 2 baths                          |
| Half baths: 1 half bath      | Area, sq ft: 2250 sq ft                     |
| Year built: 2010             | Subdivision Name: Waterside Landing         |
| County Or Parish: Dorchester | MLS Area Major: 63 - Summerville/Ridgeville |

# **Building Details**

Stories: 2 Entry Location: Ground Level Garage Spaces: 2 Parking Features: 2 Car Garage Covered Spaces: 2

## **Amenities & Features**

| Water Source: Public             | Patio & Porch Features: Patio                                              |
|----------------------------------|----------------------------------------------------------------------------|
| Architectural Style: Traditional | Sewer: Public Sewer                                                        |
| Cooling Yes/ No: $1$             | Window Features: Window Treatments - Some                                  |
| Cooling: Central Air             | Interior Features: Family, Entrance Foyer, Great, Living/Dining Combo, Sun |
| Heating: Heat Pump               | Furnished: Unfurnished                                                     |
| Flooring: Ceramic Tile           | Fencing: Privacy, Fence - Wooden Enclosed                                  |