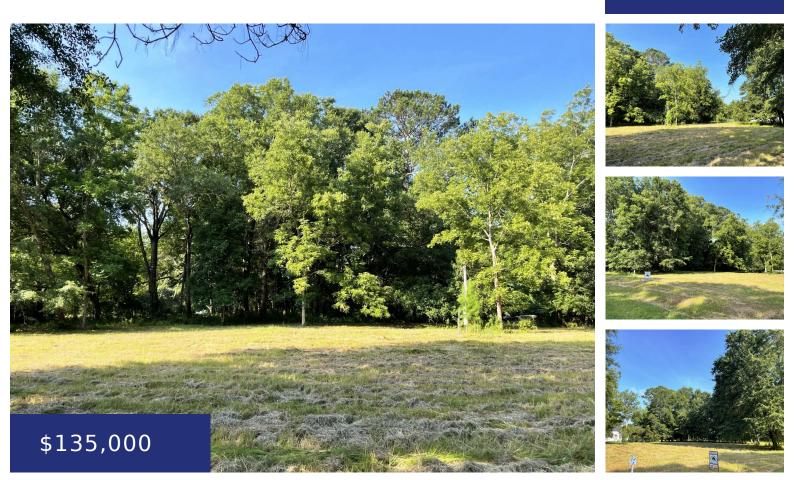

#### 5030 SALTY DOG DR, HOLLYWOOD, SC 29449, USA

https://findyourcharleston.com

5030 Salty Dog Dr, Hollywood, SC 29449, USA

Wonderful 1.23 acre lot within walking distance to the public Parishville boat landing on the Toogoodoo River! There is an old septic system in place from where there use to be an old mobile home on the property. Old power pole in place as well but there is underground power along Salty Dog Rd. Comcast [...]