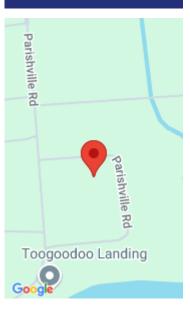

#### 5030 SALTY DOG DR, HOLLYWOOD, SC 29449, USA

https://findyourcharleston.com

5030 Salty Dog Dr, Hollywood, SC 29449, USA

Wonderful 1.23 acre lot within walking distance to the public Parishville boat landing on the Toogoodoo River! There is an old septic system in place from where there use to be an old mobile home on the property. Old power pole in place as well but there is underground power along Salty Dog Rd. Comcast [...]