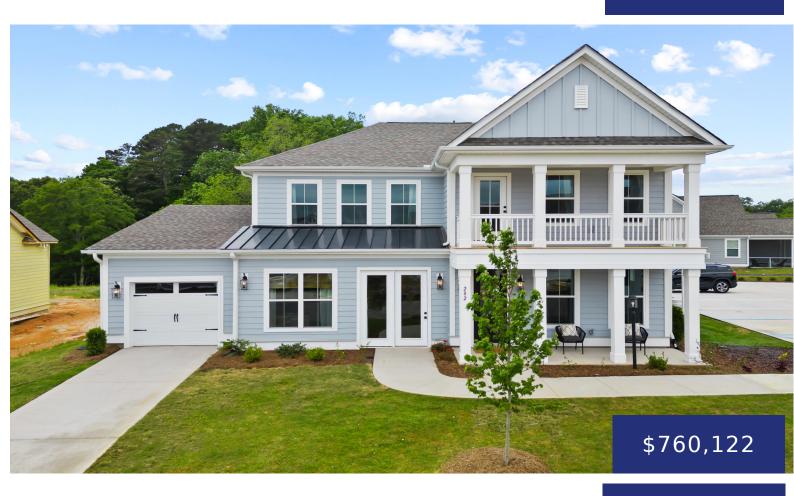

## 1366 STATE RD, SUMMERVILLE, SC 29486, USA

https://findyourcharleston.com

Crestwood C-For Comp Purposes Only

**Amanda Nichols** 

- 4 beds
- 4 baths
- Single Family Detached
- Residential
- Pending
- 3872 sq ft

#### **Basics**

MLS ID: 24016353 Date added: Added 5 months ago

Category: Residential Type: Single Family Detached

Status: Pending Bedrooms: 4 beds

**Bathrooms: 4** baths **Half baths: 1** half bath

Area, sq ft: 3872 sq ft Lot size, acres: 0.3 acres

### **Building Details**

Year built: 2024

Stories: 2 New Construction Yes/ No: 1

Parking Features: 3 Car Garage, Garage Door Opener Covered Spaces: 3

Construction Materials: Cement Plank Garage Spaces: 3

Roof: Architectural

### **Amenities & Features**

Water Source: Public Patio & Porch Features: Covered, Front Porch

Architectural Style: Traditional Sewer: Public Sewer

Exterior Features: Balcony, Lawn

Cooling Yes/ No: 1

**Exterior Features:** Balcony, Lawn Irrigation, Stoop