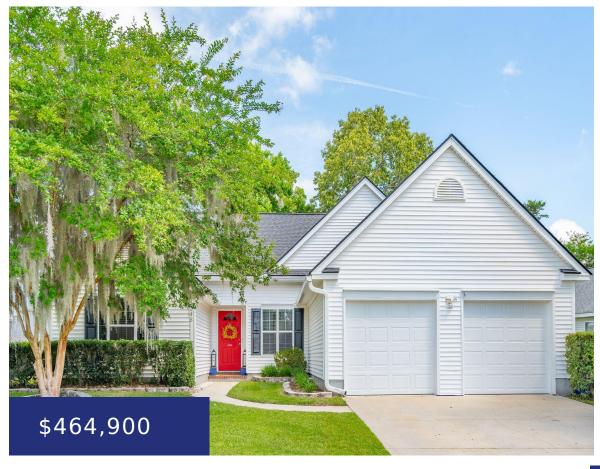

## **5048 AMMERSEE CT, CHARLESTON, SC 29414, USA**

https://findyourcharleston.com

5048 Ammersee Ct, Charleston, SC 29414, USA

**Winnie Rodgers** 

- 3 beds
- 2 baths
- Single Family Detached
- Residential
- Active
- 1648 sq ft

#### **Basics**

MLS ID: 24015194 Date added: Added 3 weeks ago

Category: Residential Type: Single Family Detached

**Status:** Active **Bedrooms: 3** beds

Bathrooms: 2 baths Half baths: 0 half baths

Area, sq ft: 1648 sq ft Lot size, acres: 0.25 acres

Year built: 1999 Subdivision Name: Village Green

County Or Parish: Charleston MLS Area Major: 12 - West of the Ashley Outside I-526

## **Building Details**

Stories: 1 Parking Features: 2 Car Garage, Attached, Garage

Door Opener

**Entry Location:** Ground Level **Covered Spaces:** 2

**Construction Materials:** Vinyl Siding **Garage Spaces:** 2

**Roof:** Architectural

### **Amenities & Features**

Water Source: Public Patio & Porch Features: Patio

**Architectural Style:** Traditional **Sewer:** Public Sewer

**Cooling Yes/ No:** 1 Waterfront Features: Pond, Pond Site

Window Features: Window Cooling: Central Air