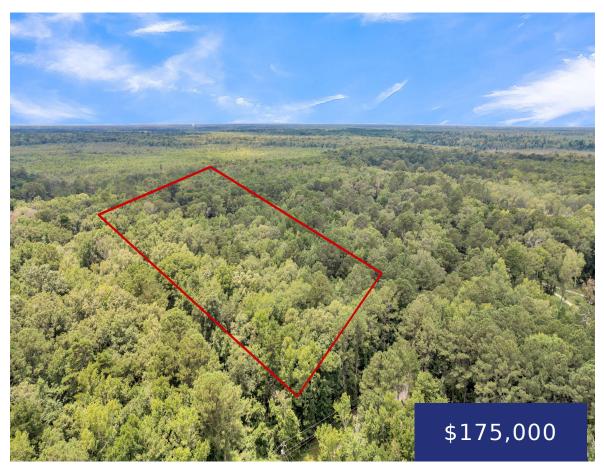

## **509 TWIN LAKES DR, SUMMERVILLE, SC 29483, USA**

https://findyourcharleston.com

509 Twin Lakes Dr, Summerville, SC 29483, USA

Welcome to an exceptional opportunity on 6.34 acres of unspoiled land, perfect for those craving space and tranquility. This expansive, wooded parcel offers a serene and private setting, sparking the imagination for endless possibilities. Whether you envision building your dream home, setting up a workshop or horse barn, or using the land for hunting, this [...]

## **Basics**

**MLS ID:** 24016509

Category: Land

Lot size, acres: 6.34 acres

**County Or Parish:** Dorchester

Date added: Added 5 months ago

**Status:** Active

**Subdivision Name:** Twin Lakes