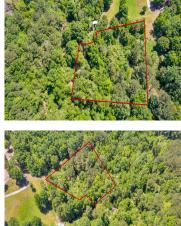

## **5137 CLARENCE CT, HOLLYWOOD, SC 29449, USA**

https://findyourcharleston.com

Welcome to your perfect opportunity to build your dream home in the serene community of Hollywood, SC! Situated on a generous 1.5-acre lot, this vacant land offers a blank canvas for you to bring your vision to life. Nestled in a tranquil setting, the property provides an ideal backdrop for a custom-built residence, where you [...]

## Basics

MLS ID: 24010311Date added: Added 6 months agoCategory: LandStatus: ActiveLot size, acres: 1.5 acresSubdivision Name: C HillCounty Or Parish: CharlestonMLS Area Major: 13 - West of the Ashley beyond Rantowles<br/>Creek