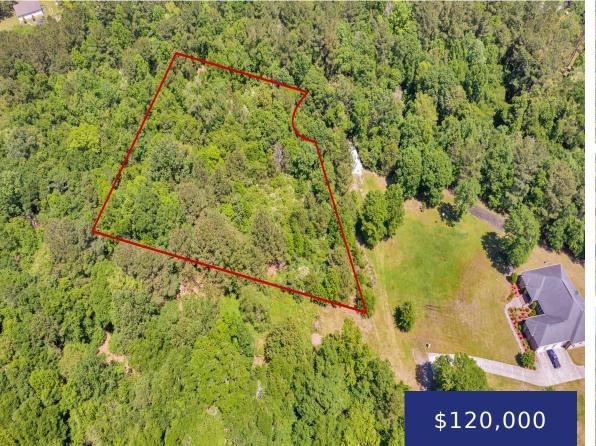

## **5137 CLARENCE CT, HOLLYWOOD, SC 29449, USA**

https://findyourcharleston.com

Welcome to your perfect opportunity to build your dream home in the serene community of Hollywood, SC! Situated on a generous 1.5-acre lot, this vacant land offers a blank canvas for you to bring your vision to life. Nestled in a tranquil setting, the property provides an ideal backdrop for a custom-built residence, where you [...]

## Basics

MLS ID: 24010311Date added: Added 6 months agoCategory: LandStatus: ActiveLot size, acres: 1.5 acresSubdivision Name: C HillCounty Or Parish: CharlestonMLS Area Major: 13 - West of the Ashley beyond Rantowles<br/>Creek