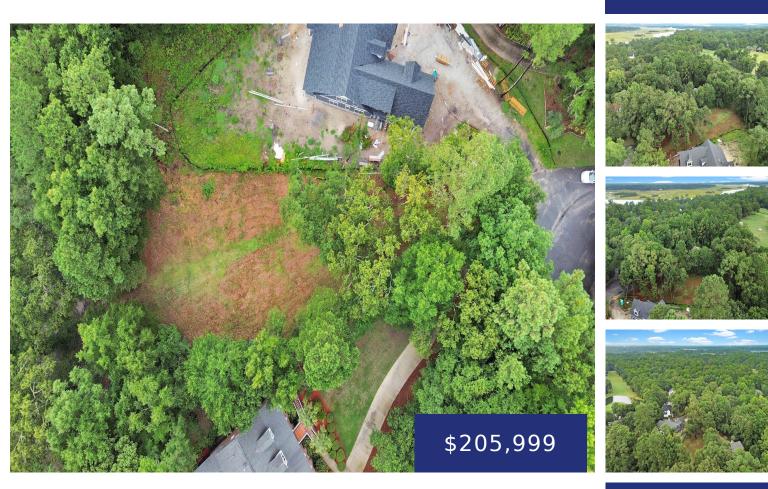

## **5213 HOLLY FOREST, HOLLYWOOD, SC 29449, USA**

https://findyourcharleston.com

5213 Holly Forest, Hollywood, SC 29449, USA

Build your dream home in the highly sought-after Stono Ferry gated community, nestled in a quiet cul-de-sac surrounded by natural beauty! This cleared vacant lot boasts mature trees and stunning views of the 10th fairway on the championship 18-hole golf course. Enjoy the serenity of this gated community, offering an array of luxurious amenities, including [...]

## Basics

MLS ID: 24018752Date added: Added 5 months agoCategory: LandStatus: ActiveLot size, acres: 0.45 acresSubdivision Name: Plantation at Stono FerryCounty Or Parish: CharlestonMLS Area Major: 13 - West of the Ashley beyond Rantowles<br/>Creek