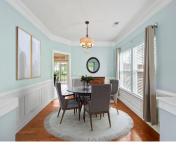

Fan(s), Eat-in Kitchen, Family, Formal Living, Entrance

Foyer, Pantry, Separate Dining

Flooring: Ceramic Tile, Wood Fireplace Features: Family Room,

Gas Log, One

Fencing: Fence - Metal Enclosed