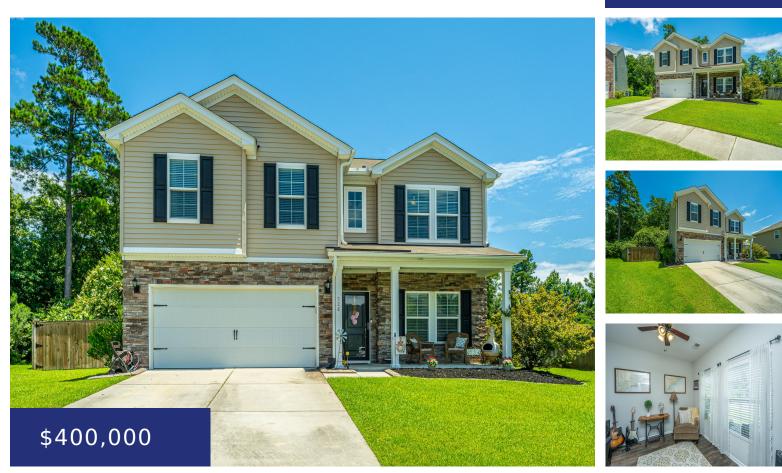

#### 526 TARLETON DR, SUMMERVILLE, SC 29483, USA

https://findyourcharleston.com

526 Tarleton Dr, Summerville, SC 29483, USA

Welcome to your dream home! This beautiful 4-bedroom, 2.5-bathroom gem is nestled on a peaceful cul-de-sac in the heart of Summerville, SC. This home boasts a spacious, openconcept kitchen and living area that's ideal for entertaining and everyday living. The kitchen is equipped with granite countertops, a coffee nook, and stainless steel appliances. The formal [...] • 4 beds

- 2 baths
- Single Family Detached
- Residential
- Active
- 2398 sq ft

**Gregg Fesler** 

#### **Basics**

| MLS ID: 24017497             | Date added: Added 2 months ago              |
|------------------------------|---------------------------------------------|
| Category: Residential        | Type: Single Family Detached                |
| Status: Active               | Bedrooms: 4 beds                            |
| Bathrooms: 2 baths           | Half baths: 1 half bath                     |
| Area, sq ft: 2398 sq ft      | Lot size, acres: 0.19 acres                 |
| Year built: 2015             | Subdivision Name: Reminisce                 |
| County Or Parish: Dorchester | MLS Area Major: 63 - Summerville/Ridgeville |