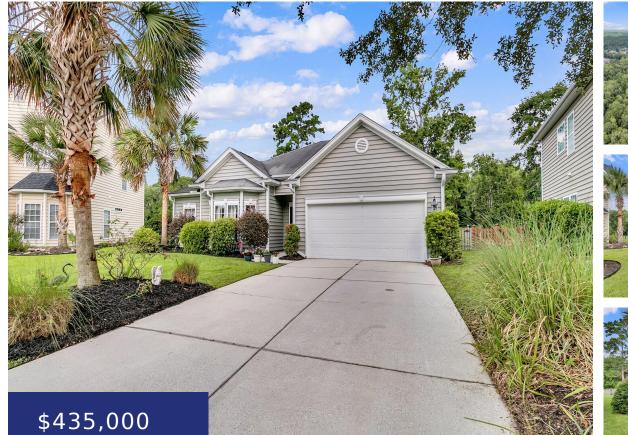

#### **5264 MULHOLLAND DR, SUMMERVILLE, SC 29485, USA**

https://findyourcharleston.com

5264 Mulholland Dr, Summerville, SC 29485, USA

Welcome to 5264 Mulholland Dr, a rare and exquisite single-story ranch, perfectly positioned along the 5th fairway of the prestigious golf club at Wescott Plantation. As you step inside, you'll immediately appreciate the expansive open floor plan, meticulously designed for both elegance and comfort. This home boasts a cozy Magnolia Room den, enhanced by sunlit [...]

#### **Basics**

| MLS ID: 24018256             | Date added: Added 2 months ago                      |
|------------------------------|-----------------------------------------------------|
| Category: Residential        | Type: Single Family Detached                        |
| Status: Active               | Bedrooms: 3 beds                                    |
| Bathrooms: 2 baths           | Half baths: 1 half bath                             |
| Area, sq ft: 2433 sq ft      | Lot size, acres: 0.24 acres                         |
| Year built: 2008             | Subdivision Name: Wescott Plantation                |
| County Or Parish: Dorchester | MLS Area Major: 61 - N. Chas/Summerville/Ladson-Dor |

### **Building Details**

| Stories: 1                   | Parking Features: 2 Car Garage, Attached |
|------------------------------|------------------------------------------|
| Entry Location: Ground Level | Covered Spaces: 2                        |
| Garage Spaces: 2             | Roof: Asphalt                            |

## **Amenities & Features**

Patio & Porch Features: Screened Architectural Style: Ranch Sewer: Public Sewer Cooling Yes/ No: 1 **Cooling:** Central Air Interior Features: Ceiling - Smooth, Tray Ceiling(s), High Heating: Heat Pump Ceilings, Garden Tub/Shower, Kitchen Island, Eat-in Kitchen, Great, Separate Dining, Sun Flooring: Ceramic Tile, Wood