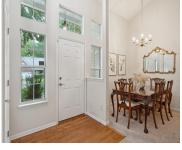

**Cooling:** Central Air **Interior Features:** Ceiling - Cathedral/Vaulted, High

Ceilings, Garden Tub/Shower, Kitchen Island, Walk-In

Closet(s), Ceiling Fan(s), Eat-in Kitchen, Family, Formal Living,

Entrance Foyer, Pantry, Separate Dining