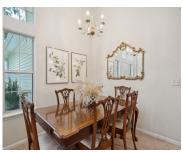

**Cooling:** Central Air **Interior Features:** Ceiling - Cathedral/Vaulted, High

Ceilings, Garden Tub/Shower, Kitchen Island, Walk-In

Closet(s), Ceiling Fan(s), Eat-in Kitchen, Family, Formal Living,

Entrance Foyer, Pantry, Separate Dining