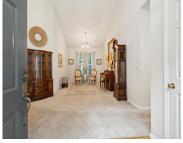

**Cooling:** Central Air **Interior Features:** Ceiling - Cathedral/Vaulted, High

Ceilings, Garden Tub/Shower, Kitchen Island, Walk-In

Closet(s), Ceiling Fan(s), Eat-in Kitchen, Family, Formal Living,

Entrance Foyer, Pantry, Separate Dining