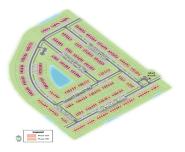

## Basics

| MLS ID: 24007339           | Date added: Added 4 months ago                         |
|----------------------------|--------------------------------------------------------|
| Category: Residential      | Type: Single Family Attached                           |
| Status: Active             | Bedrooms: 3 beds                                       |
| Bathrooms: 2 baths         | Half baths: 1 half bath                                |
| Area, sq ft: 1524 sq ft    | Lot size, acres: 0.06 acres                            |
| Year built: 2024           | Subdivision Name: Cane Bay Plantation                  |
| County Or Parish: Berkeley | MLS Area Major: 74 - Summerville, Ladson, Berkeley Cty |