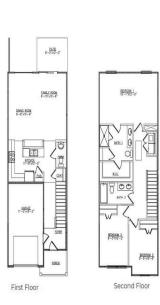

## Basics

| MLS ID: 24007339           | Date added: Added 4 months ago                         |
|----------------------------|--------------------------------------------------------|
| Category: Residential      | Type: Single Family Attached                           |
| Status: Active             | Bedrooms: 3 beds                                       |
| Bathrooms: 2 baths         | Half baths: 1 half bath                                |
| Area, sq ft: 1524 sq ft    | Lot size, acres: 0.06 acres                            |
| Year built: 2024           | Subdivision Name: Cane Bay Plantation                  |
| County Or Parish: Berkeley | MLS Area Major: 74 - Summerville, Ladson, Berkeley Cty |

# **Building Details**

| Stories: 2                               | New Construction Yes/ No: $1$ |
|------------------------------------------|-------------------------------|
| Parking Features: 1 Car Garage, Attached | Covered Spaces: 1             |
| Construction Materials: Vinyl Siding     | Garage Spaces: 1              |
| Roof: Fiberglass                         |                               |

# **Amenities & Features**

| Water Source: Public               | Patio & Porch Features: Patio                                                                                                      |
|------------------------------------|------------------------------------------------------------------------------------------------------------------------------------|
| Sewer: Public Sewer                | Cooling Yes/ No: 1                                                                                                                 |
| Window Features: Window Treatments | Cooling: Central Air                                                                                                               |
| Attached Garage Yes/ No: 1         | <b>Interior Features:</b> Ceiling - Smooth, Kitchen Island,<br>Walk-In Closet(s), Eat-in Kitchen, Entrance Foyer,<br>Great, Pantry |
| Heating: Natural Gas               | Flooring: Vinyl                                                                                                                    |