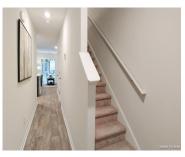

# **Building Details**

| Stories: 2                               | New Construction Yes/ No: $1$ |
|------------------------------------------|-------------------------------|
| Parking Features: 1 Car Garage, Attached | Covered Spaces: 1             |
| Construction Materials: Vinyl Siding     | Garage Spaces: 1              |
| Roof: Fiberglass                         |                               |

# **Amenities & Features**

| Water Source: Public               | Patio & Porch Features: Patio                                                                                                      |
|------------------------------------|------------------------------------------------------------------------------------------------------------------------------------|
| Sewer: Public Sewer                | Cooling Yes/ No: 1                                                                                                                 |
| Window Features: Window Treatments | Cooling: Central Air                                                                                                               |
| Attached Garage Yes/ No: 1         | <b>Interior Features:</b> Ceiling - Smooth, Kitchen Island,<br>Walk-In Closet(s), Eat-in Kitchen, Entrance Foyer,<br>Great, Pantry |
| Heating: Natural Gas               | Flooring: Vinyl                                                                                                                    |