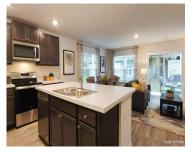

# **Amenities & Features**

| Water Source: Public               | Patio & Porch Features: Patio                                                                                                      |
|------------------------------------|------------------------------------------------------------------------------------------------------------------------------------|
| Sewer: Public Sewer                | Cooling Yes/ No: 1                                                                                                                 |
| Window Features: Window Treatments | Cooling: Central Air                                                                                                               |
| Attached Garage Yes/ No: 1         | <b>Interior Features:</b> Ceiling - Smooth, Kitchen Island,<br>Walk-In Closet(s), Eat-in Kitchen, Entrance Foyer,<br>Great, Pantry |
| Heating: Natural Gas               | Flooring: Vinyl                                                                                                                    |