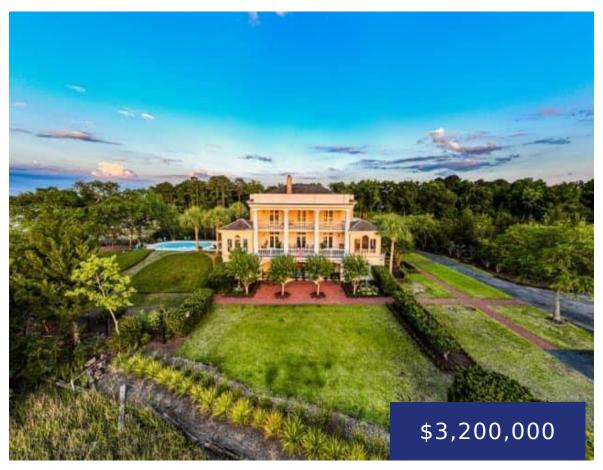

## 5504 STONO VIEW DR, JOHNS ISLAND, SC 29455, USA

https://findyourcharleston.com

5504 Stono View Dr, Johns Island, SC 29455, USA

Waterfront living at its absolute finest on your own private island, known as Little Stono Island! Enjoy a gorgeous and recent completely renovated, 3800 sq ft home with 4 bedrooms, 4.5 baths on 3.15 acres with a fabulous floorplan and an elevator that services the home. The property and home are a private oasis complete [...]

**Nancy W Hoy** 

- 4 beds
- 3 baths
- Single Family Detached
- Residential
- Active
- 3800 sq ft

#### **Basics**

MLS ID: 24005556 Date added: Added 4 months ago

Category: Residential Type: Single Family Detached

Status: Active Bedrooms: 4 beds

**Bathrooms: 3** baths **Half baths: 1** half bath

Area, sq ft: 3800 sq ft Lot size, acres: 3.15 acres