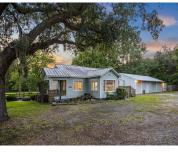

## 5580 SC-162, MEGGETT, SC 29449, USA

https://findyourcharleston.com

5580 SC-162, Meggett, SC 29449, USA

- \*\*\*This property is zoned general commercial\*\*Welcome to this unique, versatile, and commercially zoned property, 5580 HWY 162. This historic 1952 Cottage boasts charm and character, that could allow a business owner looking to operate from a commercial space with the option to live on the premises.The main house offers a cozy living space with potential [...]
- 2 beds
- 1 bath
- Single Family Detached
- Residential
- Active
- 1195 sq ft

## Basics

| MLS ID: 24013134             | Date added: Added 6 months ago                                    |
|------------------------------|-------------------------------------------------------------------|
| Category: Residential        | Type: Single Family Detached                                      |
| Status: Active               | Bedrooms: 2 beds                                                  |
| Bathrooms: 1 bath            | Half baths: 1 half bath                                           |
| Area, sq ft: 1195 sq ft      | Lot size, acres: 0.56 acres                                       |
| Year built: 1952             | Subdivision Name: Pt Goshen-Dungannon                             |
| County Or Parish: Charleston | MLS Area Major: 13 - West of the Ashley beyond Rantowles<br>Creek |