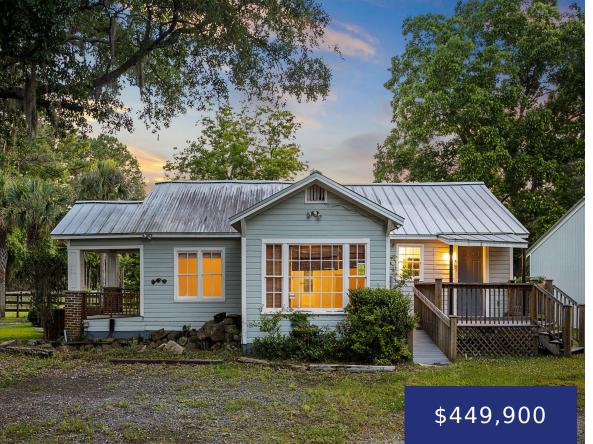

## 5580 SC-162, MEGGETT, SC 29449, USA

https://findyourcharleston.com

5580 SC-162, Meggett, SC 29449, USA

- \*\*\*This property is zoned general commercial\*\*Welcome to this unique, versatile, and commercially zoned property, 5580 HWY 162. This historic 1952 Cottage boasts charm and character, that could allow a business owner looking to operate from a commercial space with the option to live on the premises.The main house offers a cozy living space with potential [...]
- 2 beds
- 1 bath
- Single Family Detached
- Residential
- Active
- 1195 sq ft

## Basics

| MLS ID: 24013134             | Date added: Added 6 months ago                                    |
|------------------------------|-------------------------------------------------------------------|
| Category: Residential        | Type: Single Family Detached                                      |
| Status: Active               | Bedrooms: 2 beds                                                  |
| Bathrooms: 1 bath            | Half baths: 1 half bath                                           |
| Area, sq ft: 1195 sq ft      | Lot size, acres: 0.56 acres                                       |
| Year built: 1952             | Subdivision Name: Pt Goshen-Dungannon                             |
| County Or Parish: Charleston | MLS Area Major: 13 - West of the Ashley beyond Rantowles<br>Creek |

## **Amenities & Features**

Water Source: Public Sewer: Septic Tank Architectural Style: Craftsman

List Office MLS Id: 8052