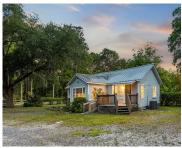

## 5580 SC-162, MEGGETT, SC 29449, USA

https://findyourcharleston.com

5580 SC-162, Meggett, SC 29449, USA

- \*\*\*This property is zoned general commercial\*\*Welcome to this unique, versatile, and commercially zoned property, 5580 HWY 162. This historic 1952 Cottage boasts charm and character, that could allow a business owner looking to operate from a commercial space with the option to live on the premises.The main house offers a cozy living space with potential [...]
- 2 beds
- 1 bath
- Single Family Detached
- Residential
- Active
- 1195 sq ft

## Basics

| MLS ID: 24013134             | Date added: Added 6 months ago                                    |
|------------------------------|-------------------------------------------------------------------|
| Category: Residential        | Type: Single Family Detached                                      |
| Status: Active               | Bedrooms: 2 beds                                                  |
| Bathrooms: 1 bath            | Half baths: 1 half bath                                           |
| Area, sq ft: 1195 sq ft      | Lot size, acres: 0.56 acres                                       |
| Year built: 1952             | Subdivision Name: Pt Goshen-Dungannon                             |
| County Or Parish: Charleston | MLS Area Major: 13 - West of the Ashley beyond Rantowles<br>Creek |