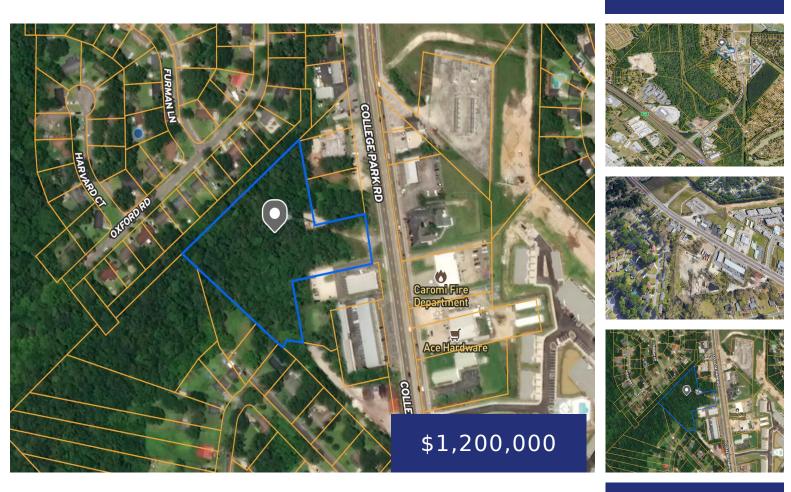

## 561 COLLEGE PARK RD, LADSON, SC 29456, USA

https://findyourcharleston.com

561 College Park Rd, Ladson, SC 29456, USA

This 4.06-acre land is zoned CG in Berkeley County, offering excellent road frontage visibility. Public water and sewer services are available. The property is strategically located just minutes from I-26, and it is close to the Charleston Port Authority, making it a desirable location for both work and living.

## Basics

MLS ID: 24013509Date added: Added 6 months agoCategory: LandStatus: ActiveLot size, acres: 4.16 acresSubdivision Name: NoneCounty Or Parish: BerkeleyMLS Area Major: 74 - Summerville, Ladson, Berkeley Cty