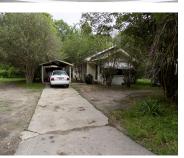

# 571 MAIN RD, JOHNS ISLAND, SC 29455, USA

https://findyourcharleston.com

571 Main Rd, Johns Island, SC 29455, USA

This is it! The keystone corner lot w/ 293ft of frontage on Main Rd & 153ft on Old Pond Rd! .33 acres zoned Rural Commercial which offers flexibility for new owner's future use. 896 sqft dwelling in place w/ 2 bedrooms & 1 bath. Structure is being sold as-is and is in need of a [...]

#### **Basics**

**MLS ID:** 23011356

Category: Residential

**Status:** Active

Bathrooms: 1 bath

Area, sq ft: 896 sq ft

Year built: 1938

County Or Parish: Charleston

Date added: Added 6 months ago

Type: Single Family Detached

Bedrooms: 2 beds

Half baths: 0 half baths

Lot size, acres: 0.33 acres

Subdivision Name: None

MLS Area Major: 23 - Johns Island

# **Building Details**

Stories: 1

Carport Spaces: 1

**Construction Materials:** Vinyl Siding

Parking Features: 1 Car Carport

 $\ \ \, \textbf{Covered Spaces:} \ 1 \\$ 

**Roof:** Architectural