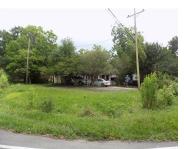

# 571 MAIN RD, JOHNS ISLAND, SC 29455, USA

https://findyourcharleston.com

571 Main Rd, Johns Island, SC 29455, USA

This is it! The keystone corner lot w/ 293ft of frontage on Main Rd & 153ft on Old Pond Rd! .33 acres zoned Rural Commercial which offers flexibility for new owner's future use. 896 sqft dwelling in place w/ 2 bedrooms & 1 bath. Structure is being sold as-is and is in need of a [...]

#### **Basics**

**MLS ID:** 23011356

Category: Residential

**Status:** Active

Bathrooms: 1 bath

Area, sq ft: 896 sq ft

Year built: 1938

County Or Parish: Charleston

Date added: Added 6 months ago

Type: Single Family Detached

Bedrooms: 2 beds

Half baths: 0 half baths

Lot size, acres: 0.33 acres

Subdivision Name: None

MLS Area Major: 23 - Johns Island