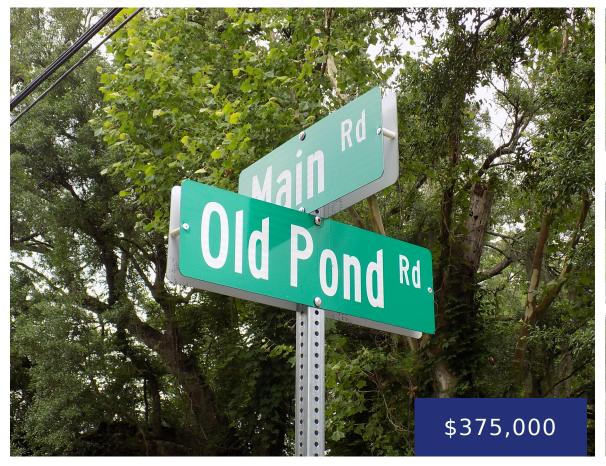

# 571 MAIN RD, JOHNS ISLAND, SC 29455, USA

https://findyourcharleston.com

571 Main Rd, Johns Island, SC 29455, USA

This is it! The keystone corner lot w/ 293ft of frontage on Main Rd & 153ft on Old Pond Rd! .33 acres zoned Rural Commercial which offers flexibility for new owner's future use. 896 sqft dwelling in place w/ 2 bedrooms & 1 bath. Structure is being sold as-is and is in need of a [...]